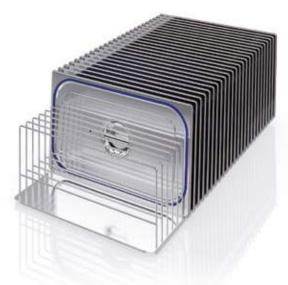

The new GDD top-mounted frame by BLANCO Professional is the ideal solution for the correct storage, drying, transport and dispensing of Gastronorm lids with form-fitting seal.

Through its special geometry, it fits perfectly on  $10 \times 6$  serving trolley shelves with dimensions of  $1000 \times 600$  mm. It can hold up to 30 GN 1/1 Gastronorm lids or a large variety of smaller lids.

**GDD** top-mounted frame

Can also be used without serving trolley.

| Model                                | GDD top-mounted frame                                                                                                                                         | SW 10 x 6-3 BASIC GDD                                                                                                                                             |
|--------------------------------------|---------------------------------------------------------------------------------------------------------------------------------------------------------------|-------------------------------------------------------------------------------------------------------------------------------------------------------------------|
| Model                                | - Top-mounted frame for the correct storage, drying, transport and dispensing of Gastronorm lids with form-fitting seal - Suitable for 10 x 6 serving trolley | - Serving trolley with larger distance between shelves - Specially designed to hold 3 GDD top-mounted frames - Made of corrosion-resistant steel - Welded shelves |
| Dimensions (L x W x H)               | 963 x 496 x 231 mm                                                                                                                                            | 1100 x 700 x 1290 mm                                                                                                                                              |
| Number of shelves                    |                                                                                                                                                               | 3 shelves<br>max. load per shelf: 80 kg                                                                                                                           |
| Shelf dimensions (L x W)             |                                                                                                                                                               | 1000 x 600 mm                                                                                                                                                     |
| Clear dimension between shelves (mm) |                                                                                                                                                               | 445 mm                                                                                                                                                            |
| Capacity                             | 30 GN 1/1 Gastronorm lids or<br>60 GN 1/2 Gastronorm lids or<br>90 GN 1/3 Gastronorm lids                                                                     | for 3 GDD top-mounted frames<br>with 90 GN 1/1 Gastronorm lids or their subdivisions                                                                              |
| Weight                               | 11 kg                                                                                                                                                         | 30 kg                                                                                                                                                             |
| Load-bearing capacity                |                                                                                                                                                               | 120 kg                                                                                                                                                            |
| Castors with 125 mm dia.             |                                                                                                                                                               | 4 steering castors, 2 of which have brakes, synthetic, corrosion-resistant in acc. with DIN 18867-8                                                               |
| Order No.                            | 574 167                                                                                                                                                       | 574 166                                                                                                                                                           |