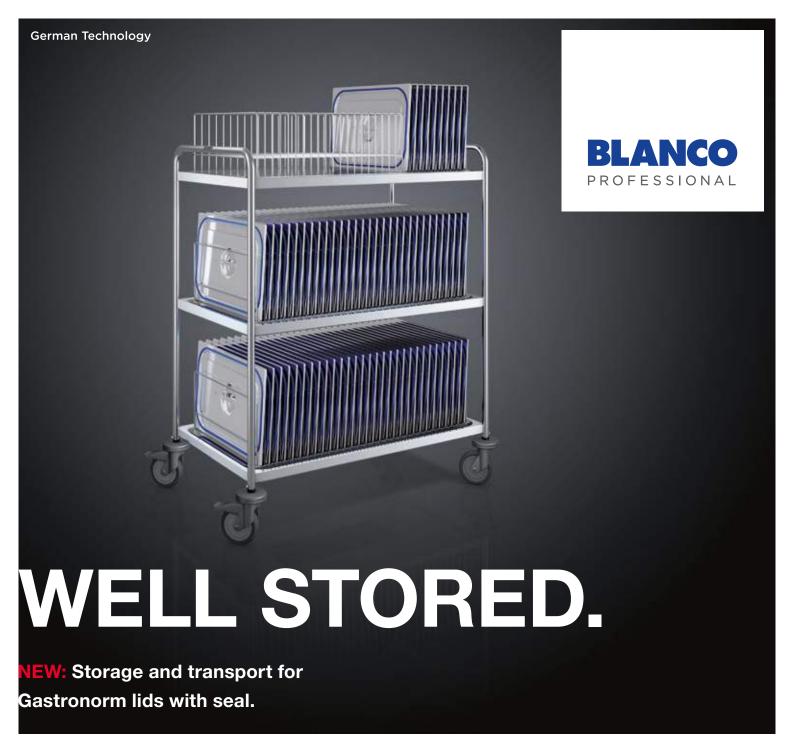

The new GDD top-mounted frame by BLANCO Professional is the ideal solution for the correct storage, drying, transport and dispensing of Gastronorm lids with form-fitting seal.

Through its special geometry, it fits perfectly on  $10 \times 6$  serving trolley shelves with dimensions of  $1000 \times 600$  mm. It can hold up to 30 GN 1/1 Gastronorm lids or a large variety of smaller lids.

Even better: To go with the top-mounted frame, the SW 10  $\times$  6-3 BASIC GDD serving trolley is available. Thanks to the larger distance between shelves, every shelf can accommodate a GDD top-mounted frame. The serving trolley therefore offers optimal mobile storage for large volumes. All in the same quality and stability for which BLANCO Professional is renowned.