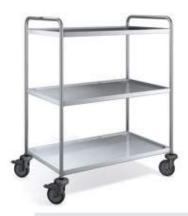

Even better: To go with the top-mounted frame, the SW 10  $\times$  6-3 BASIC GDD serving trolley is available. Thanks to the larger distance between shelves, every shelf can accommodate a GDD top-mounted frame. The serving trolley therefore offers optimal mobile storage for large volumes. All in the same quality and stability for which BLANCO Professional is renowned.

**GDD** top-mounted frame

Can also be used without serving trolley.

| Model                                | GDD top-mounted frame                                                                                                                                         | SW 10 x 6-3 BASIC GDD                                                                                                                                             |
|--------------------------------------|---------------------------------------------------------------------------------------------------------------------------------------------------------------|-------------------------------------------------------------------------------------------------------------------------------------------------------------------|
| Model                                | - Top-mounted frame for the correct storage, drying, transport and dispensing of Gastronorm lids with form-fitting seal - Suitable for 10 x 6 serving trolley | - Serving trolley with larger distance between shelves - Specially designed to hold 3 GDD top-mounted frames - Made of corrosion-resistant steel - Welded shelves |
| Dimensions (L x W x H)               | 963 x 496 x 231 mm                                                                                                                                            | 1100 x 700 x 1290 mm                                                                                                                                              |
| Number of shelves                    |                                                                                                                                                               | 3 shelves<br>max. load per shelf: 80 kg                                                                                                                           |
| Shelf dimensions (L x W)             |                                                                                                                                                               | 1000 x 600 mm                                                                                                                                                     |
| Clear dimension between shelves (mm) |                                                                                                                                                               | 445 mm                                                                                                                                                            |
| Capacity                             | 30 GN 1/1 Gastronorm lids or<br>60 GN 1/2 Gastronorm lids or<br>90 GN 1/3 Gastronorm lids                                                                     | for 3 GDD top-mounted frames<br>with 90 GN 1/1 Gastronorm lids or their subdivisions                                                                              |
| Weight                               | 11 kg                                                                                                                                                         | 30 kg                                                                                                                                                             |
| Load-bearing capacity                |                                                                                                                                                               | 120 kg                                                                                                                                                            |
| Castors with 125 mm dia.             |                                                                                                                                                               | 4 steering castors, 2 of which have brakes, synthetic, corrosion-resistant in acc. with DIN 18867-8                                                               |
| Order No.                            | 574 167                                                                                                                                                       | 574 166                                                                                                                                                           |