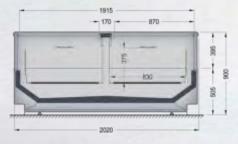

# COUNTERS (IN PROGRESS) REMOTE

LGL/LDL-xxx-27 bain marie counter with lift-up system

215

option

PYCCKNŇ NPOEKT<sup>°</sup>

Large heating surface in a new bain marie counter Many arrangement possibilities: refrigeration, heating and freezing counter in one line