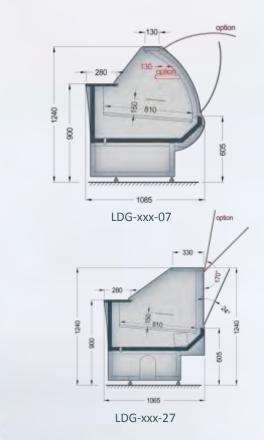

# Lhotse LDL-XXX-09

Special designed refrigeration counter for remote cooling system, straight glass

NEW!

LNL-xxx-27

LDG-xxx-04

Grazia

The Televis

LDG-xxx-04

LDG-xxx-04