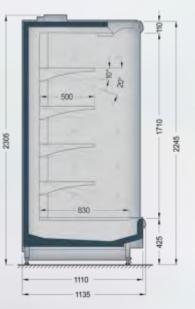

# Lhotse LDL-XXX-09

Special designed refrigeration counter for remote cooling system, straight glass

NEW!

LNL-xxx-27

LDG-xxx-04

Grazia

The Televis

LDG-xxx-04