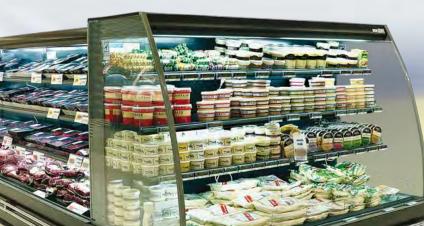

# Lhotse LDL-XXX-09

Special designed refrigeration counter for remote cooling system, straight glass

NEW!

LNL-xxx-27

LDG-xxx-04

Grazia

The Televis

LDG-xxx-04