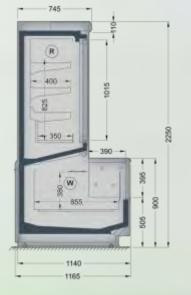

LDG-xxx-04











#### LDH-xxx-01/02/03/04/05/13









## Holland LDH-xxx-01/02/03/04/05/13





## Holland

## LDH-xxx-01/02/03/04/05/13







## MULTIDECKS REMOTE







#### RDG-xxx-H2/H3/H4/L2/L3/L4







# Gerlach RDG-xxx-... }

**Refrigeration remote multideck** with or without glass doors









RDH-xxx-H3

# Himalaya











#### RDT-xxx-H1/L1/L2/L3/L4/M2/M3/M4















RDK-xxx-H1 (version 1)









THE OWNER OF





RDK-xxx-H1





RDK/SDK-xxx-11

#### Just arrived!

PYCCKNŇ NPOEKT<sup>®</sup>



Ltdd-

JBG 2





www.rp.ru

JBG 2



# RDP-xxx-H2/03/07













RDO-xxx-H1/H2















RDO-xxx-H2













RDA-xxx-11













RDA-xxx-12































RDA-xxx-16















#### MNX/MNY-xxx-L1/H1









MNX/MNY-xxx-H1/L1





MNX/MNY-xxx-L1



MNX/MNY-xxx-H1 **PYCCKNŇ IIPOEKT**° www.rp.ru



# ISLANDS REMOTE







#### WNE/WDE-xxx-01/02/03/04/06/07 WNI/WDI-xxx-03/04/05













WNE-xxx-01



WNE-xxx-01









WNE/WDE-xxx-03



WNE/WDE-xxx-03



# Everest wNE/WDE-xxx-06







WNE/WDE-xxx-06



WNE/WDE-xxx-06









WNE/WDE-xxx-07



CHE REAL

### Everest wni/wdi-xxx-04





WNI/WDI-xxx-04



PYCCKNŇ IIPOEKT<sup>®</sup>

# Everest WNI-xxx-05











# CABINETS REMOTE







SNA-xxx-H-x/L-x













# COUNTERS (IN PROGRESS) REMOTE









LGL/LDL-xxx-27 bain marie counter with lift-up system



215

option

PYCCKNŇ NPOEKT<sup>°</sup>

Large heating surface in a new bain marie counter Many arrangement possibilities: refrigeration, heating and freezing counter in one line

LGL-xxx-27 - NEW