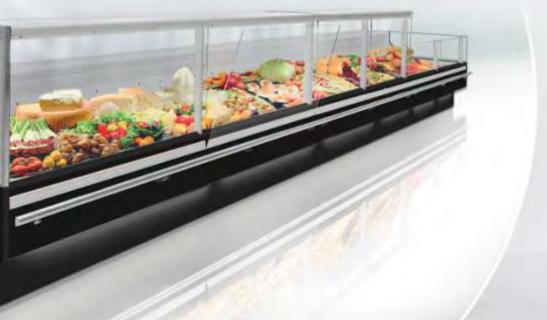

# COUNTERS (IN PROGRESS) REMOTE

LGL/LDL-xxx-27 bain marie counter with lift-up system

215

option

PYCCKNŇ NPOEKT<sup>°</sup>

Large heating surface in a new bain marie counter Many arrangement possibilities: refrigeration, heating and freezing counter in one line

LGL-xxx-27 - NEW

**LDL-xxx-27** counter with fixed glasses

Various possibilities of base illumination

#### Lhotse | LDL-xxx-27 counter with tilt glass

Easy access to products