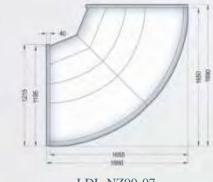

#### LDL-xxx-06/26 LNL-xxx-27 LGL-xxx-27

PYUU

option

LDL-xxx-06

Possibility of connecting in one line with low multidecks

LDL-xxx-07

**РУССКИЙ ПРОЕКТ**° www.rp.ru

LDL-NZ90-07

LDL-NW90-07

LDL-NW45-07