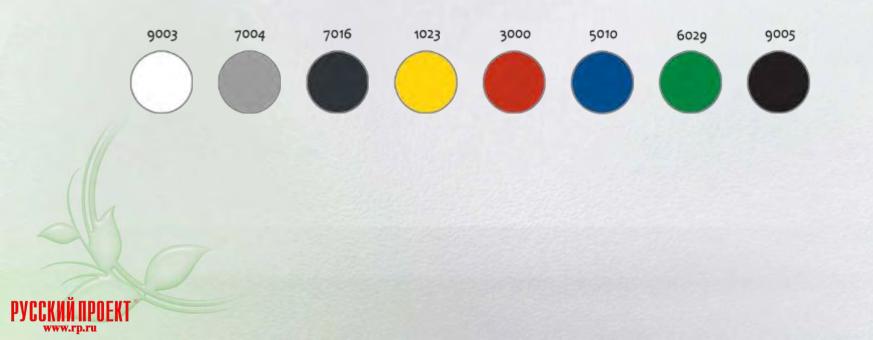

WNE/WDE-xxx-03



# Everest wNE/WDE-xxx-06







WNE/WDE-xxx-06



WNE/WDE-xxx-06









WNE/WDE-xxx-07



CHE REAL

### Everest wni/wdi-xxx-04





WNI/WDI-xxx-04



PYCCKNŇ IIPOEKT<sup>®</sup>

# Everest WNI-xxx-05











# CABINETS REMOTE







SNA-xxx-H-x/L-x













# COUNTERS (IN PROGRESS) REMOTE









LGL/LDL-xxx-27 bain marie counter with lift-up system



215

option

PYCCKNŇ NPOEKT<sup>°</sup>

Large heating surface in a new bain marie counter Many arrangement possibilities: refrigeration, heating and freezing counter in one line

LGL-xxx-27 - NEW





**LDL-xxx-27** counter with fixed glasses

Various possibilities of base illumination





#### Lhotse | LDL-xxx-27 counter with tilt glass

Easy access to products







#### **Color range RAL - Standard JBG-2**





#### **Temperature class**

| ~~~~~~~~~~~~~~~~~~~~~~~~~~~~~~~~~~~~~~~ |  |
|-----------------------------------------|--|
|                                         |  |

РУС

www.rp.ru

| 1           | +1°C ÷ +10°C                            |
|-------------|-----------------------------------------|
| И1          | $-1^{0}C \div +5^{0}C$                  |
| <b>VI 2</b> | $-1^{0}C \div +7^{0}C$                  |
| .1          | -25 <sup>0</sup> C ÷ -18 <sup>0</sup> C |
| .2          | $-18^{0}C \div -12^{0}C$                |

3 temperature class = 25°C and 60% humidity