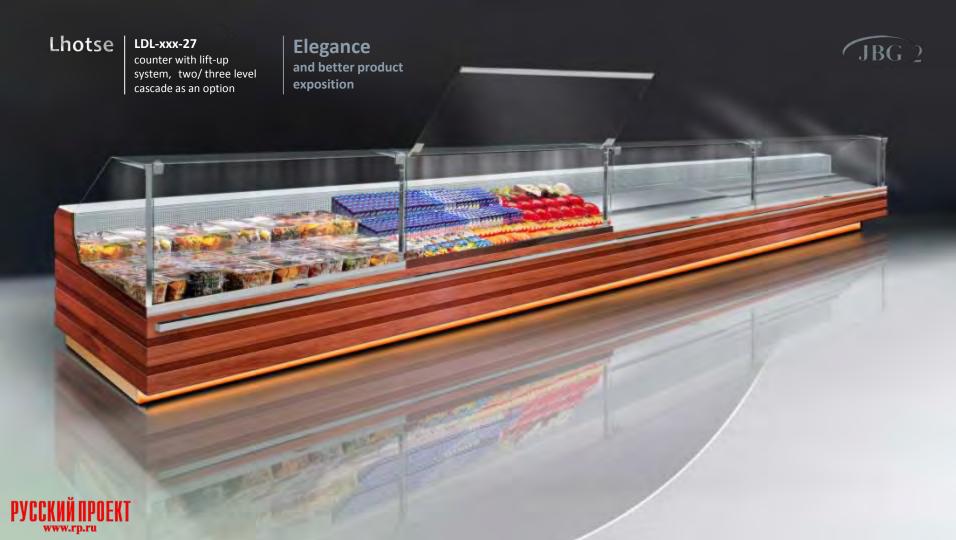

# COUNTERS (IN PROGRESS) REMOTE

LGL/LDL-xxx-27 bain marie counter with lift-up system

215

option

PYCCKNŇ NPOEKT<sup>°</sup>

Large heating surface in a new bain marie counter Many arrangement possibilities: refrigeration, heating and freezing counter in one line

#### Lhotse | LDL-xxx-27 counter with tilt glass

Easy access to products