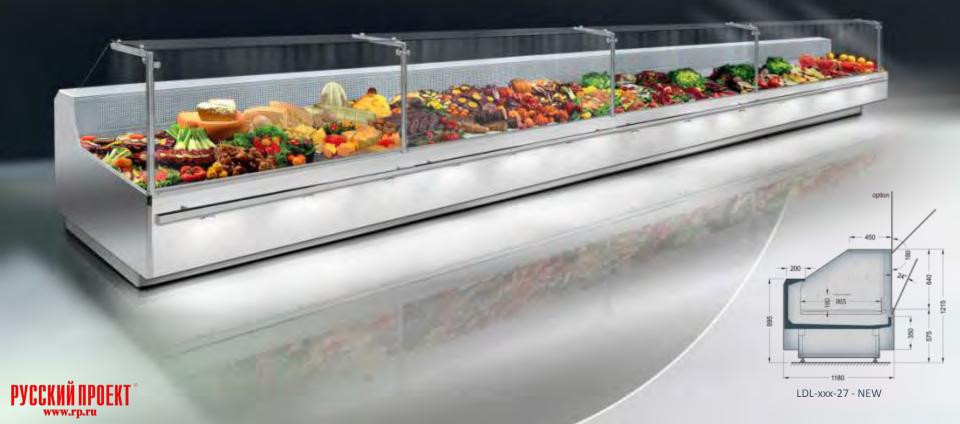

LGL-xxx-27 - NEW

**LDL-xxx-27** counter with fixed glasses

Various possibilities of base illumination