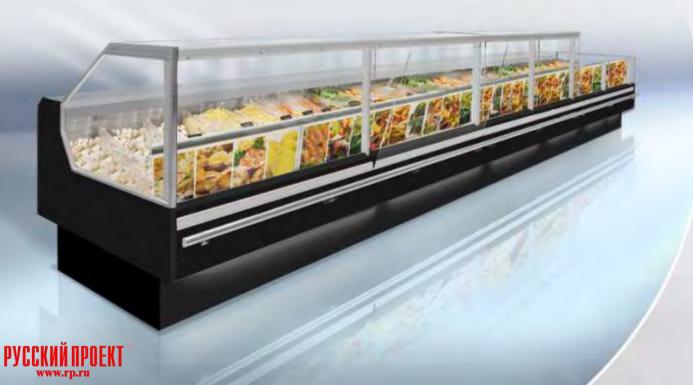

# COUNTERS (IN PROGRESS) REMOTE

LGL/LDL-xxx-27 bain marie counter with lift-up system

215

option

PYCCKNŇ NPOEKT<sup>°</sup>

Large heating surface in a new bain marie counter Many arrangement possibilities: refrigeration, heating and freezing counter in one line

LGL-xxx-27 - NEW

**LDL-xxx-27** counter with fixed glasses

Various possibilities of base illumination

#### Lhotse | LDL-xxx-27 counter with tilt glass

Easy access to products