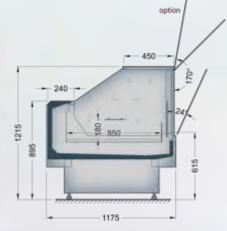

# COUNTERS (IN PROGRESS) REMOTE

LGL/LDL-xxx-27 bain marie counter with lift-up system

215

option

PYCCKNŇ NPOEKT<sup>°</sup>

Large heating surface in a new bain marie counter Many arrangement possibilities: refrigeration, heating and freezing counter in one line

LGL-xxx-27 - NEW

**LDL-xxx-27** counter with fixed glasses

Various possibilities of base illumination

#### Lhotse | LDL-xxx-27 counter with tilt glass

Easy access to products