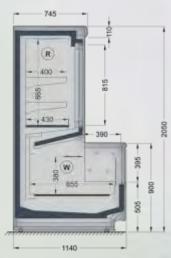

DG-xxx-04











#### LDH-xxx-01/02/03/04/05/13









## Holland LDH-xxx-01/02/03/04/05/13





## Holland

## LDH-xxx-01/02/03/04/05/13







## MULTIDECKS REMOTE







#### RDG-xxx-H2/H3/H4/L2/L3/L4







# Gerlach RDG-xxx-... }

**Refrigeration remote multideck** with or without glass doors









RDH-xxx-H3

# Himalaya











#### RDT-xxx-H1/L1/L2/L3/L4/M2/M3/M4















RDK-xxx-H1 (version 1)









THE OWNER OF





RDK-xxx-H1





RDK/SDK-xxx-11

#### Just arrived!

PYCCKNŇ NPOEKT<sup>®</sup>



Ltdd-

JBG 2





www.rp.ru

JBG 2



# RDP-xxx-H2/03/07













RDO-xxx-H1/H2















RDO-xxx-H2













RDA-xxx-11













RDA-xxx-12































RDA-xxx-16















#### MNX/MNY-xxx-L1/H1









MNX/MNY-xxx-H1/L1





MNX/MNY-xxx-L1



MNX/MNY-xxx-H1 **PYCCKNŇ IIPOEKT**° www.rp.ru



# ISLANDS REMOTE







#### WNE/WDE-xxx-01/02/03/04/06/07 WNI/WDI-xxx-03/04/05













WNE-xxx-01



WNE-xxx-01









WNE/WDE-xxx-03



WNE/WDE-xxx-03



# Everest wNE/WDE-xxx-06







WNE/WDE-xxx-06



WNE/WDE-xxx-06









WNE/WDE-xxx-07



CHE REAL

### Everest wni/wdi-xxx-04





WNI/WDI-xxx-04



PYCCKNŇ IIPOEKT<sup>®</sup>

# Everest WNI-xxx-05











# CABINETS REMOTE







SNA-xxx-H-x/L-x













# COUNTERS (IN PROGRESS) REMOTE









LGL/LDL-xxx-27 bain marie counter with lift-up system



215

option

PYCCKNŇ NPOEKT<sup>°</sup>

Large heating surface in a new bain marie counter Many arrangement possibilities: refrigeration, heating and freezing counter in one line

LGL-xxx-27 - NEW





*