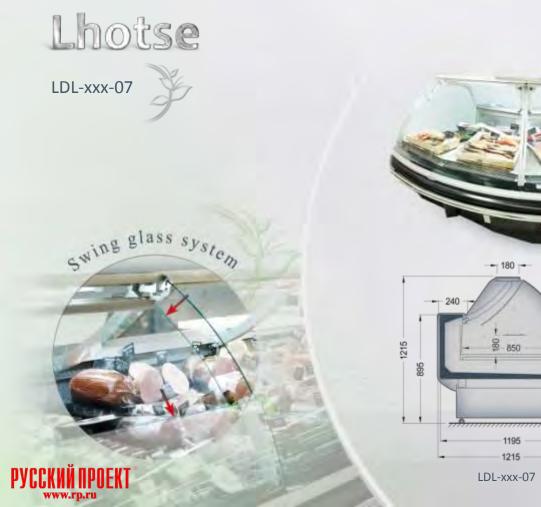

# Lhotse LDL-XXX-09

Special designed refrigeration counter for remote cooling system, straight glass

NEW!

LNL-xxx-27

LDG-xxx-04

Grazia

The Televis

LDG-xxx-04