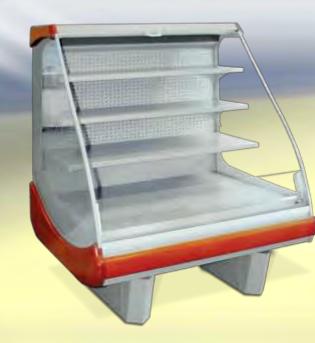

traight glass

































NEW!



LNL-xxx-27







LDG-xxx-04

Grazia







The Televis





LDG-xxx-04





LDG-xxx-04











#### LDH-xxx-01/02/03/04/05/13









## Holland LDH-xxx-01/02/03/04/05/13





## Holland

## LDH-xxx-01/02/03/04/05/13







## MULTIDECKS REMOTE







#### RDG-xxx-H2/H3/H4/L2/L3/L4







# Gerlach RDG-xxx-... }

**Refrigeration remote multideck** with or without glass doors









RDH-xxx-H3

# Himalaya











#### RDT-xxx-H1/L1/L2/L3/L4/M2/M3/M4















RDK-xxx-H1 (version 1)









THE OWNER OF





RDK-xxx-H1





RDK/SDK-xxx-11

#### Just arrived!

PYCCKNŇ NPOEKT<sup>®</sup>



Ltdd-

JBG 2





www.rp.ru

JBG 2



# RDP-xxx-H2/03/07













RDO-xxx-H1/H2















RDO-xxx-H2













RDA-xxx-11













RDA-xxx-12































RDA-xxx-16















#### MNX/MNY-xxx-L1/H1









MNX/MNY-xxx-H1/L1





MNX/MNY-xxx-L1



MNX/MNY-xxx-H1 **PYCCKNŇ IIPOEKT**° www.rp.ru



# ISLANDS REMOTE







#### WNE/WDE-xxx-01/02/03/04/06/07 WNI/WDI-xxx-03/04/05













WNE-xxx-01



WNE-xxx-01









WNE/WDE-xxx-03



WNE/WDE-xxx-03



# Everest wNE/WDE-xxx-06







WNE/WDE-xxx-06



WNE/WDE-xxx-06









WNE/WDE-xxx-07



CHE REAL

### Everest wni/wdi-xxx-04





WNI/WDI-xxx-04



PYCCKNŇ IIPOEKT<sup>®</sup>

# Everest WNI-xxx-05











# CABINETS REMOTE







SNA-xxx-H-x/L-x













# COUNTERS (IN PROGRESS) REMOTE









LGL/LDL-xxx-27 bain marie counter with lift-up system



215

option

PYCCKNŇ NPOEKT<sup>°</sup>

Large heating surface in a ne