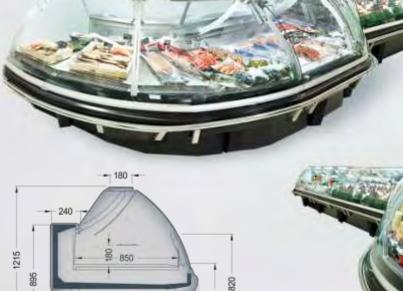

# Lhotse LDL-XXX-09

Special designed refrigeration counter for remote cooling system, straight glass

NEW!

LNL-xxx-27

LDG-xxx-04

Grazia

The Televis

LDG-xxx-04