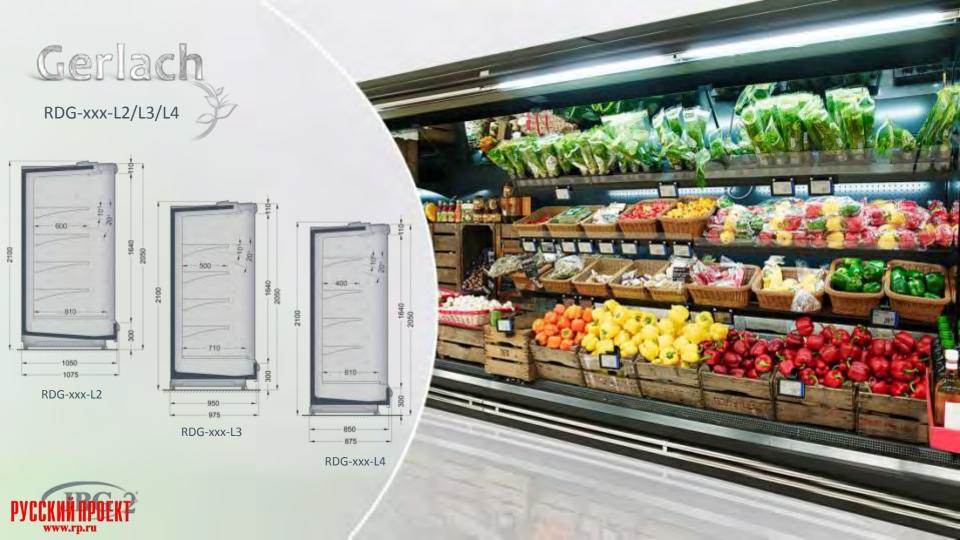

#### RDG-xxx-H2/H3/H4/L2/L3/L4

# Gerlach RDG-xxx-... }

**Refrigeration remote multideck** with or without glass doors

RDH-xxx-H3