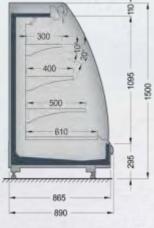

# Lhotse LDL-XXX-09

Special designed refrigeration counter for remote cooling system, straight glass

NEW!

LNL-xxx-27

LDG-xxx-04

Grazia

The Televis

LDG-xxx-04