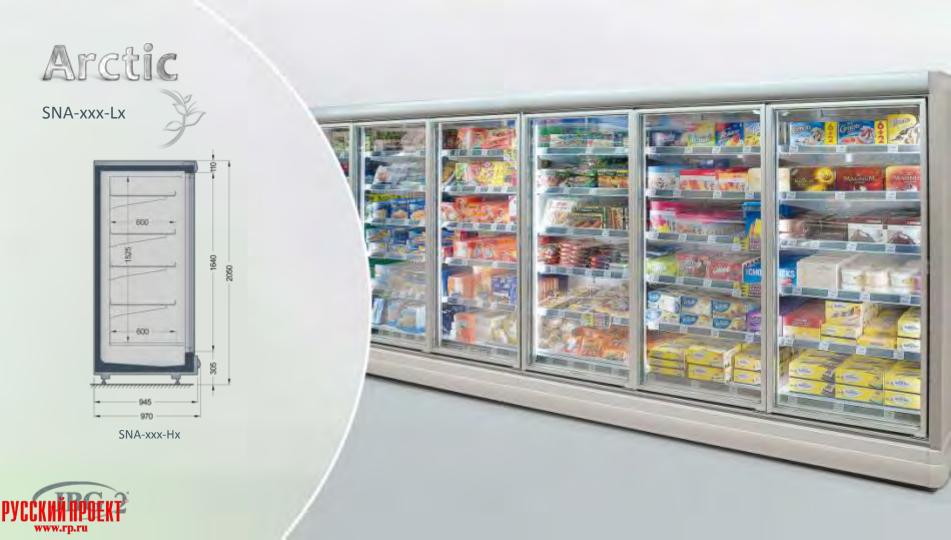

# COUNTERS (IN PROGRESS) REMOTE

LGL/LDL-xxx-27 bain marie counter with lift-up system

215

option

PYCCKNŇ NPOEKT<sup>°</sup>

Large heating surface in a new bain marie counter Many arrangement possibilities: refrigeration, heating and freezing counter in one line

LGL-xxx-27 - NEW

**LDL-xxx-27** counter with fixed glasses

Various possibilities of base illumination

#### Lhotse | LDL-xxx-27 counter with tilt glass

Easy access to products