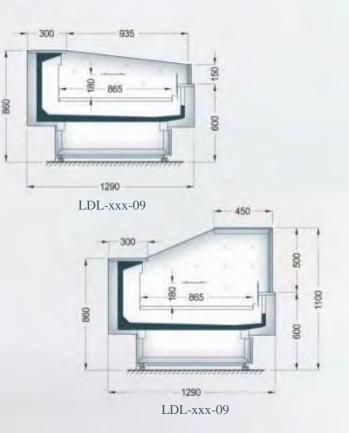

# Lhotse LDL-XXX-09

Special designed refrigeration counter for remote cooling system, straight glass

NEW!

LNL-xxx-27

LDG-xxx-04

Grazia

The Televis

LDG-xxx-04