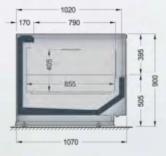

LGL-xxx-27 - NEW

**LDL-xxx-27** counter with fixed glasses

Various possibilities of base illumination