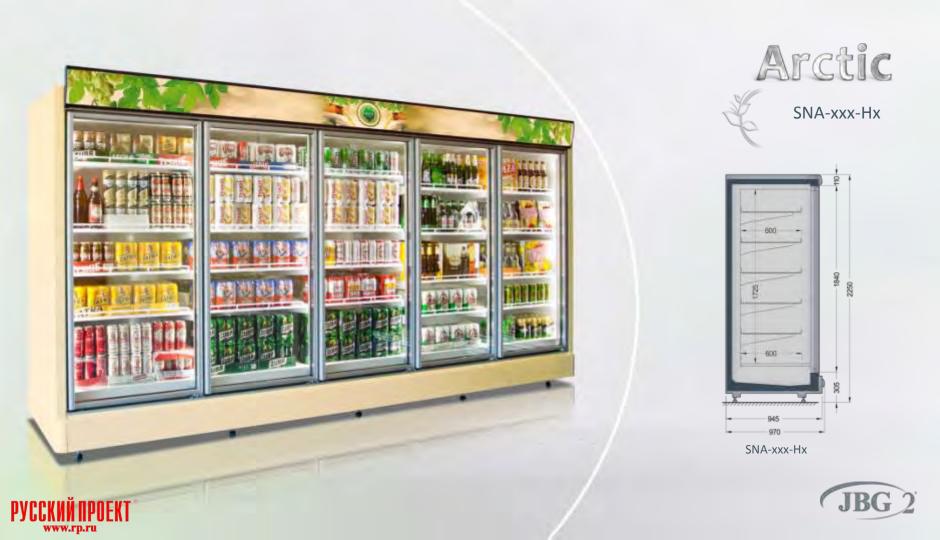

rrived!

PYCCKNŇ NPOEKT<sup>®</sup>



Ltdd-

JBG 2





www.rp.ru

JBG 2



# RDP-xxx-H2/03/07













RDO-xxx-H1/H2















RDO-xxx-H2













RDA-xxx-11













RDA-xxx-12































RDA-xxx-16















#### MNX/MNY-xxx-L1/H1









MNX/MNY-xxx-H1/L1





MNX/MNY-xxx-L1



MNX/MNY-xxx-H1 **PYCCKNŇ IIPOEKT**° www.rp.ru



# ISLANDS REMOTE







#### WNE/WDE-xxx-01/02/03/04/06/07 WNI/WDI-xxx-03/04/05













WNE-xxx-01



WNE-xxx-01









WNE/WDE-xxx-03



WNE/WDE-xxx-03



# Everest wNE/WDE-xxx-06







WNE/WDE-xxx-06



WNE/WDE-xxx-06









WNE/WDE-xxx-07



CHE REAL

### Everest wni/wdi-xxx-04





WNI/WDI-xxx-04



PYCCKNŇ IIPOEKT<sup>®</sup>

# Everest WNI-xxx-05











# CABINETS REMOTE







SNA-xxx-H-x/L-x













# COUNTERS (IN PROGRESS) REMOTE









LGL/LDL-xxx-27 bain marie counter with lift-up system



215

option

PYCCKNŇ NPOEKT<sup>°</sup>

Large heating surface in a new bain marie counter Many arrangement possibilities: refrigeration, heating and freezing counter in one line

LGL-xxx-27 - NEW





**LDL-xxx-27** counter with fixed glasses

Various possibilities of base illumination





#### Lhotse | LDL-xxx-27 counter with tilt glass

Easy access to products







#### **Color range RAL - Standard JBG-2**





#### **Temperature class**

| ~~~~~~~~~~~~~~~~~~~~~~~~~~~~~~~~~~~~~~~ |  |
|-----------------------------------------|--|
|                                         |  |

РУС

www.rp.ru

| 1           | +1°C ÷ +10°C                            |
|-------------|----------------