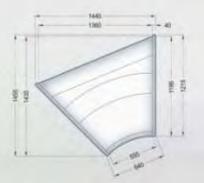

# Lhotse LDL-XXX-09

Special designed refrigeration counter for remote cooling system, straight glass

NEW!

LNL-xxx-27

LDG-xxx-04

Grazia

The Televis

LDG-xxx-04