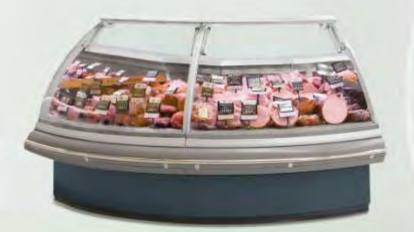

# COUNTERS (IN PROGRESS) REMOTE

LGL/LDL-xxx-27 bain marie counter with lift-up system

215

option

PYCCKNŇ NPOEKT<sup>°</sup>

Large heating surface in a new bain marie counter Many arrangement possibilities: refrigeration, heating and freezing counter in one line

LGL-xxx-27 - NEW

**LDL-xxx-27** counter with fixed glasses

Various possibilities of base illumination

#### Lhotse | LDL-xxx-27 counter with tilt glass

Easy access to products