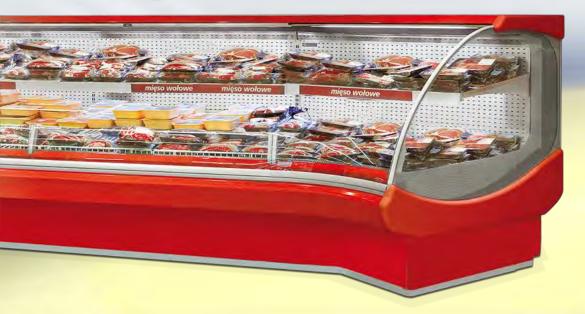

# Gerlach RDG-xxx-... }

**Refrigeration remote multideck** with or without glass doors

RDH-xxx-H3