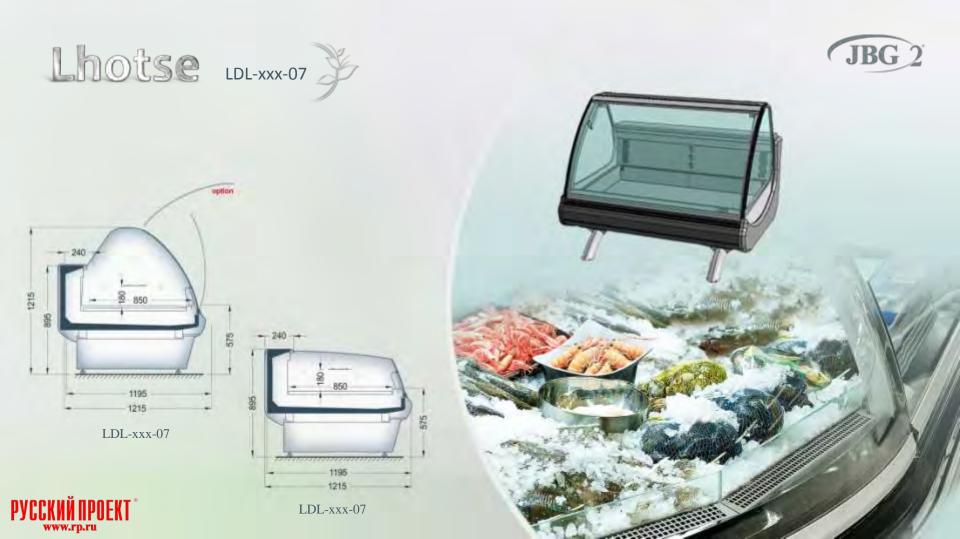

# Lhotse LDL-XXX-09

Special designed refrigeration counter for remote cooling system, straight glass

NEW!

LNL-xxx-27

LDG-xxx-04

Grazia

The Televis

LDG-xxx-04