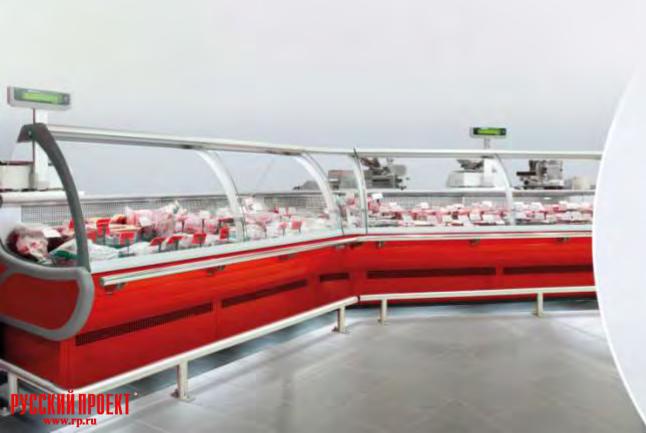

# COUNTERS (IN PROGRESS) REMOTE

LGL/LDL-xxx-27 bain marie counter with lift-up system

215

option

PYCCKNŇ NPOEKT<sup>°</sup>

Large heating surface in a new bain marie counter Many arrangement possibilities: refrigeration, heating and freezing counter in one line

LGL-xxx-27 - NEW

**LDL-xxx-27** counter with fixed glasses

Various possibilities of base illumination

#### Lhotse | LDL-xxx-27 counter with tilt glass

Easy access to products