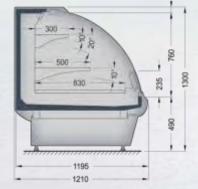

#### LDL-xxx-06/26 LNL-xxx-27 LGL-xxx-27

PYUU

option

LDL-xxx-06

Possibility of connecting in one line with low multidecks

LDL-xxx-07

**РУССКИЙ ПРОЕКТ**° www.rp.ru

LDL-NZ90-07

LDL-NW90-07

LDL-NW45-07