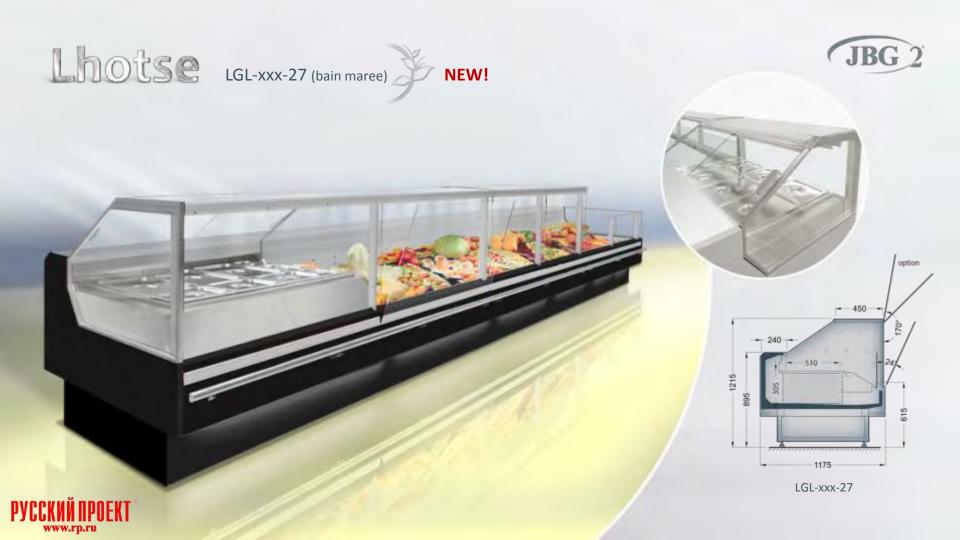

# COUNTERS (IN PROGRESS) REMOTE

LGL/LDL-xxx-27 bain marie counter with lift-up system

215

option

PYCCKNŇ NPOEKT<sup>°</sup>

Large heating surface in a new bain marie counter Many arrangement possibilities: refrigeration, heating and freezing counter in one line

LGL-xxx-27 - NEW

**LDL-xxx-27** counter with fixed glasses

Various possibilities of base illumination