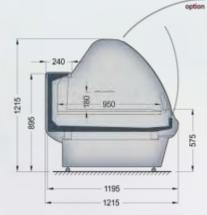

#### LDL-xxx-06/26 LNL-xxx-27 LGL-xxx-27

PYUU

option

LDL-xxx-06

Possibility of connecting in one line with low multidecks

LDL-xxx-07

**РУССКИЙ ПРОЕКТ**° www.rp.ru

LDL-NZ90-07

LDL-NW90-07

LDL-NW45-07