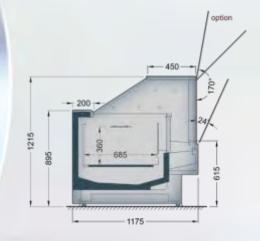

# COUNTERS (IN PROGRESS) REMOTE

LGL/LDL-xxx-27 bain marie counter with lift-up system

215

option

PYCCKNŇ NPOEKT<sup>°</sup>

Large heating surface in a new bain marie counter Many arrangement possibilities: refrigeration, heating and freezing counter in one line

LGL-xxx-27 - NEW

**LDL-xxx-27** counter with fixed glasses

Various possibilities of base illumination

#### Lhotse | LDL-xxx-27 counter with tilt glass

Easy access to products