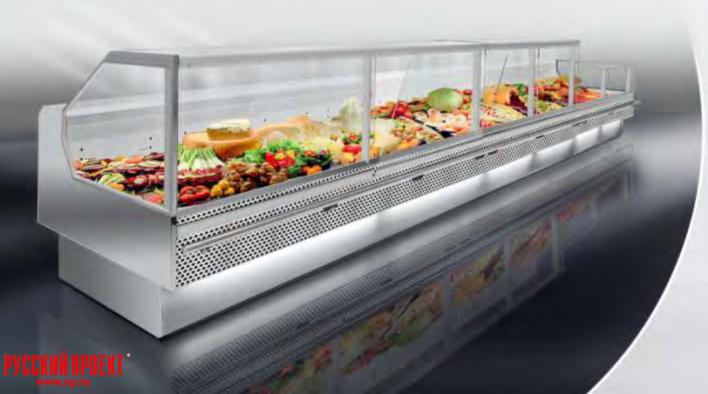

### PRODUCER OF PROFESSIONAL REFRIGERATION EQUIPMENT



JBG-2 Sp. z o.o. 43-254 Warszowice ul. Gajowa 5 Poland



# PRESENTATION $(JBG)_2$ CABINET







# **REMOTE** COLLECTION







## COUNTERS REMOTE







#### LDL-xxx-06/26 LNL-xxx-27 LGL-xxx-27









PYUU



option













LDL-xxx-06

Possibility of connecting in one line with low multidecks













LDL-xxx-07

**РУССКИЙ ПРОЕКТ**° www.rp.ru







LDL-NZ90-07





LDL-NW90-07



LDL-NW45-07



















# Lhotse LDL-XXX-09

Special designed refrigeration counter for remote cooling system, straight glass

































NEW!



LNL-xxx-27







LDG-xxx-04

Grazia







The Televis





LDG-xxx-04





LDG-xxx-04











#### LDH-xxx-01/02/03/04/05/13









## Holland LDH-xxx-01/02/03/04/05/13





## Holland

## LDH-xxx-01/02/03/04/05/13







## MULTIDECKS REMOTE







#### RDG-xxx-H2/H3/H4/L2/L3/L4







# Gerlach RDG-xxx-... }

**Refrigeration remote multideck** with or without glass doors









RDH-xxx-H3

# Himalaya











#### RDT-xxx-H1/L1/L2/L3/L4/M2/M3/M4















RDK-xxx-H1 (version 1)









THE OWNER OF





RDK-xxx-H1





RDK/SDK-xxx-11

#### Just arrived!

PYCCKNŇ NPOEKT<sup>®</sup>



Ltdd-

JBG 2





www.rp.ru

JBG 2



# RDP-xxx-H2/03/07













RDO-xxx-H1/H2















RDO-xxx-H2













RDA-xxx-11













RDA-xxx-12