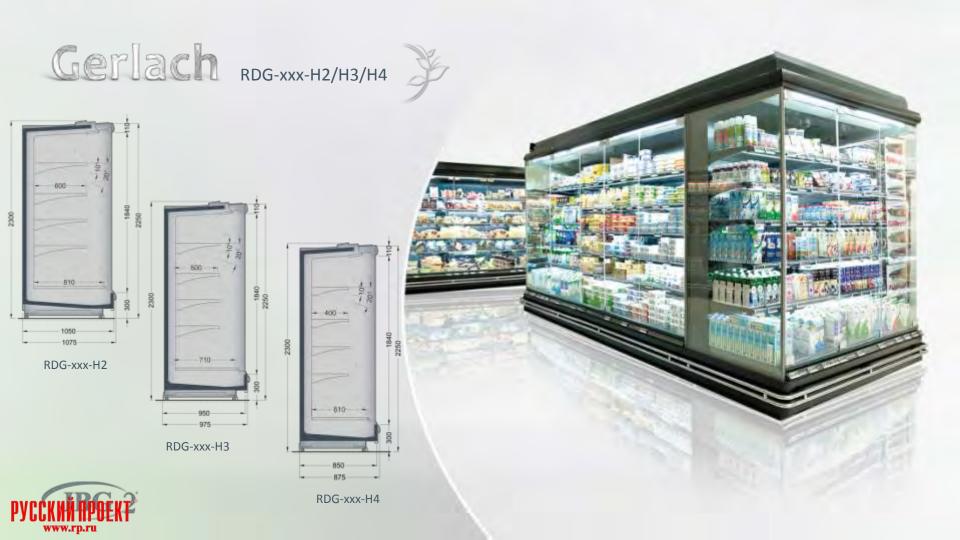

#### RDG-xxx-H2/H3/H4/L2/L3/L4

# Gerlach RDG-xxx-... }

**Refrigeration remote multideck** with or without glass doors

RDH-xxx-H3