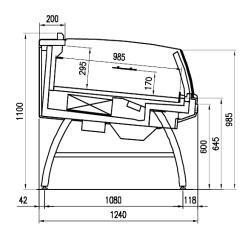

# **CROSS SECTIONS**

SS

125424, г. Москва, Волоколамское шоссе д. 88, стр. 8 тел./факс: +74955404600