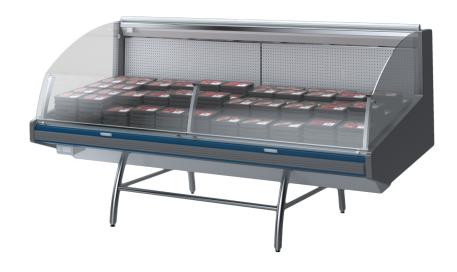

### **Counters**

Collaborative designed counter. Modern stainless steel counter packed with merchandising options for the display of fresh produce. An example of Pastorfrigors collaborative approach with retailers to create new cabinet solutions.

### **BALLYDECK - Counters**