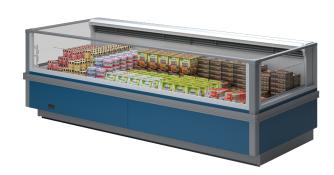

### **CAPRI - Islands**

### **Exhibition categories**

Frozen food

#### **Standard features**

Automatic defrost
Draining kit
Fan assisted cooling
Grey ABS bumper
Mechanic expansion valve
Remote cabinet, multiplexable linear and corner
modules
Terminal board
White display plates