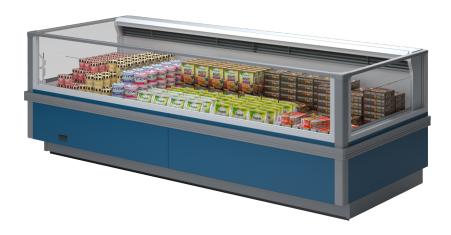

## **CAPRI**

## **Islands**

Dependable wall sited frozen food display. High capacity low temperature with in-built flexibility so you can merchandise along the wall or in an island line up that makes this the most versatile choice for your frozen food offer.

## **CAPRI BT**