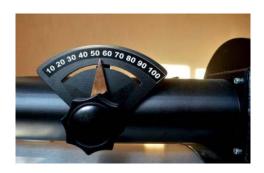

# AIRFLOW CONTROL

Airflow can be increased or decreased during roasting process manually in case of need. You can control the profile's airflow parameter to reach desired taste.

### FLAME CONTROL

Shoproasters Flame height can be adjusted manually by Flame Adjusting knob on body. You can reduce or increase the flame height at any time of roasting process. It helps for heating power control of roasting to reach profile you targeted. Vapporize the chlorogenic acids and get the flavor. R&R Roaster and Roaster produces Artisan Coffee Roasting machines for artisan rosteries.