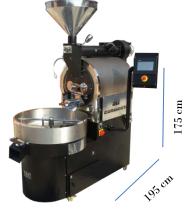

## TECHNICAL SPECIFICATION

**Batch Capacity** : 15 kg

Roasting Period : 11-15 minutes **Dimensions**  $: 140 \times 195 \times 175 \text{ cm}$ 

:500 kgWeight

: 110 / 220 / 380 V Voltage

: 50 - 60 hzFrequency