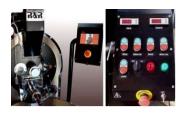

Safety : We prefer CE certified parts and components on production. Quiet Run

: Quiet run helps to hear first crack and second crack clearly by

inverter driven motors

R&R coffee roasters control boards have 2 options; manuel control and touch screen PLC control. Manuel control comes with seperate start stop buttons of each motor, burner switch and emergency stop buttons. 2 thermostat with indicators for drum and exhaust temperature.