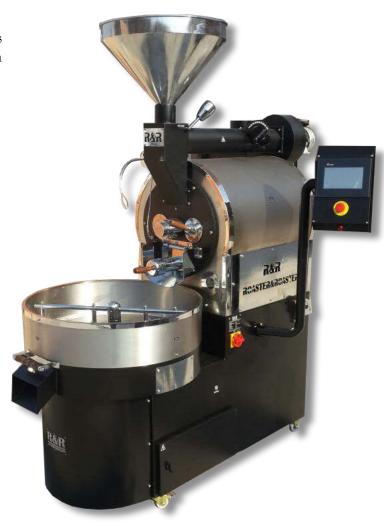

### 4 MOTOR ROASTER

R15 15kg batch capacity coffee roasting machine can perform roasts simultaneously with cooling. Drum, Exhaust Fan, Cooling Mixer and Cooling Fan have seperate motors.

# STANDARD FEATURES AND EQUIPMENTS

Sampling spoon and sight window
15kg batch capacity
Drum and Exhaust temperature indicator and controller
Chaff collector
Simultaneus roasting and cooling
Faster cooling with strong cooler fan

## TECHNICAL SPECIFICATION

**Batch Capacity** : 15 kg

Roasting Period : 11-15 minutes **Dimensions**  $: 140 \times 195 \times 175 \text{ cm}$ 

:500 kgWeight

: 110 / 220 / 380 V Voltage

: 50 - 60 hzFrequency