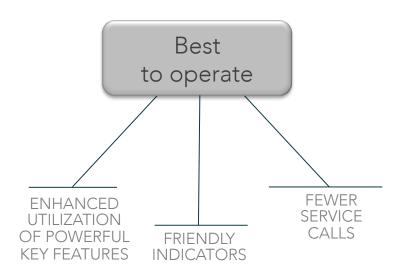

#### The benefits: eXtremely friendly

#### External Indicator Lights

Keeps ice maker's operations under constant surveillance.

#### On/Off Push Button

Although normally equipped with the automatic bin- full & emergency stop infrared sensor, the MXG line comes also supplied with a frontal, greenlit, on/off push button for a manual intervention by the operator, when required.

#### Front Access Evaporator

Repositioning the evaporator has led to easier and more friendly cleaning operations

#### Front Extractable Air Filter

Protects the condenser from dirt and powders normally present even in the supposedly cleanest environments; with a do-it-yourself, once-in-a-while cleaning operation, you will save time and money and let your ice maker perform without stress and live longer.

#### The benefits: eXtremely appealing