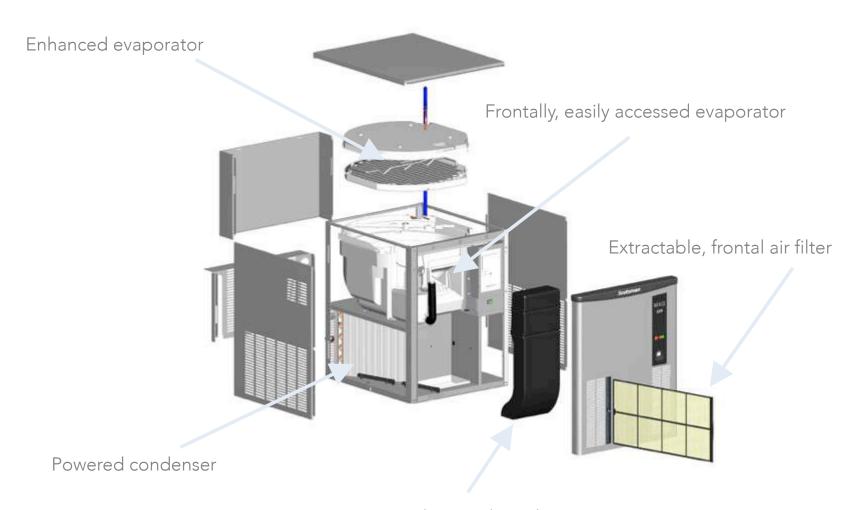

## MXG: the core of the product

Redesigned ice chute

## EXTREMELY productive

Enhanced evaporating surface
Powered condenser's fans
Electronic controls

## EXTREMELY appealing

No visible screws or bolts

New appealing aesthetics

Global standard footprint

On/off switch front push-button External indicator lights Front access evaporator

Front access condenser air filter

EXTREMELY friendly

Curved-designed ice chute for a quieter operation

#### Enhanced evaporating surface

More efficient heat exchange, giving better and more reliable performance in harsh environment conditions.
Reduces energy consumptions.

Stronger fans with larger blades and more powerful fans provide better air circulation and a better micro-climate for the condensing unit, all resulting in a longer life of the equipment and extremely high performance, also in unfriendly working conditions.

#### Electronic controls

Ambient and water temperatures may change throughout the year but your ice will stay the same.

The ice maker automatically adjusts to changing working and environmental conditions, eliminating the trouble of periodical regulations or annoyingly lower performances.

#### Front Access Evaporator

Repositioning the evaporator has led to easier and more friendly cleaning operations

#### Front Extractable Air Filter

Protects the condenser from dirt and powders normally present even in the supposedly cleanest environments; with a do-it-yourself, once-in-a-while cleaning operation, you will save time and money and let your ice maker perform without stress and live longer.