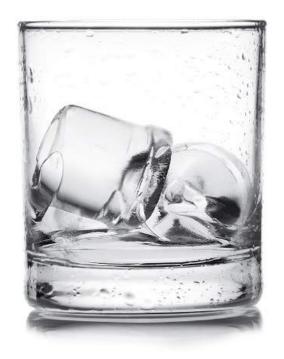

## MXG: the traditional gourmet cube

Individual transparent solid cubes.

Thanks to the only true Scotsman spraysystem, each single cube is an artwork itself: crystal clear and perfectly shaped, faithful to the Scotsman tradition.

Available three-sized cubes:

Medium Gourmet, 20 grams Large Gourmet, 39 grams Small Gourmet, 8 grams,