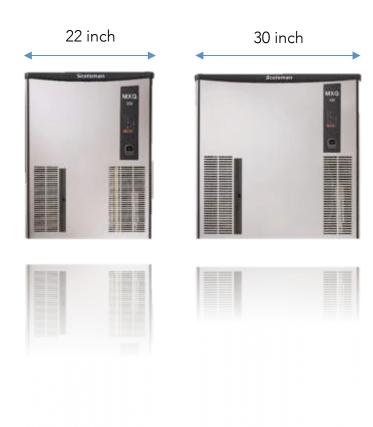

#### Global Standard Footprint

22" and 30" footprint.

Strictly follows international imperial standard commonly adopted in the industry of reference.

The backside extra space allows for a comfortable wall-adhered installation.