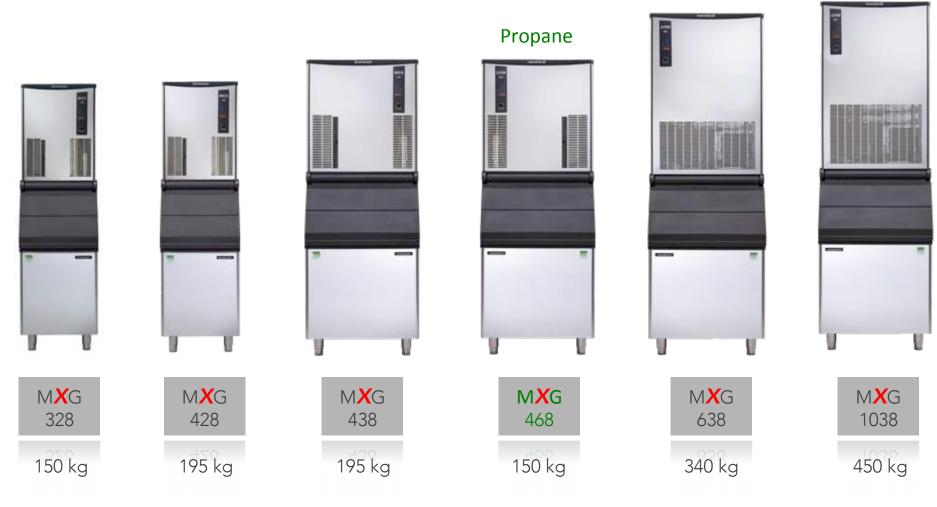

## Scotsman



## INTRODUCING THE NEW MXG RANGE



## EXTREME: the new gourmet MXG range





## MXG: the traditional gourmet cube





Individual transparent solid cubes.

Thanks to the only true Scotsman spraysystem, each single cube is an artwork itself: crystal clear and perfectly shaped, faithful to the Scotsman tradition.

Available three-sized cubes:

Medium Gourmet, 20 grams Large Gourmet, 39 grams Small Gourmet, 8 grams,



## MXG: the complete range





HIGH PRODUCTION



## MXG: the core of the product





Redesigned ice chute



#### MXG: the benefits



## EXTREMELY productive

Enhanced evaporating surface
Powered condenser's fans
Electronic controls



## EXTREMELY appealing

No visible screws or bolts

New appealing aesthetics

Global standard footprint

On/off switch front push-button External indicator lights Front access evaporator

Front access condenser air filter

EXTREMELY friendly

Curved-designed ice chute for a quieter operation



#### The benefits: eXtremely productive



#### Enhanced evaporating surface

More efficient heat exchange, giving better and more reliable performance in harsh environment conditions.
Reduces energy consumptions.



Stronger fans with larger blades and more powerful fans provide better air ci