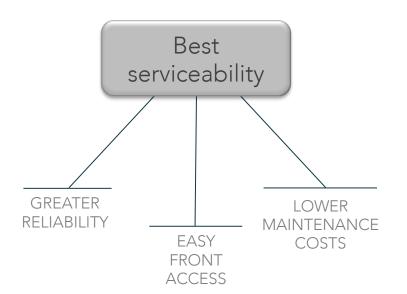

#### MXG: the benefits

#### The benefits: eXtremely productive

#### Enhanced evaporating surface

More efficient heat exchange, giving better and more reliable performance in harsh environment conditions.
Reduces energy consumptions.

Stronger fans with larger blades and more powerful fans provide better air circulation and a better micro-climate for the condensing unit, all resulting in a longer life of the equipment and extremely high performance, also in unfriendly working conditions.

#### Electronic controls

Ambient and water temperatures may change throughout the year but your ice will stay the same.

The ice maker automatically adjusts to changing working and environmental conditions, eliminating the trouble of periodical regulations or annoyingly lower performances.