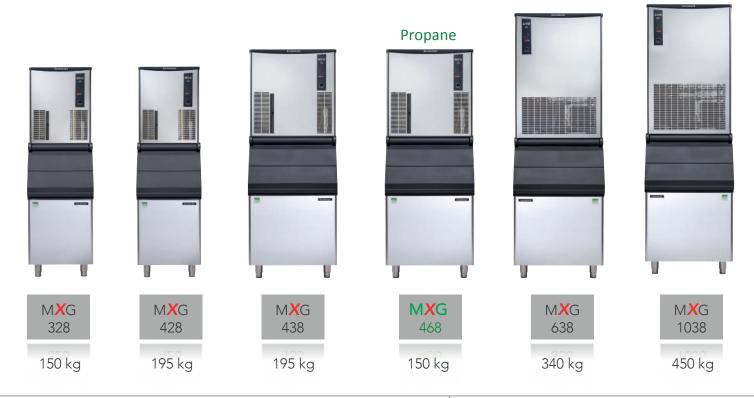

## EXTREME - The new MXG range

Scotsman presents its new gourmet **MXG** range, a full line of high production gourmet cube ice makers featuring its distinctive spray system, the truly traditional one.