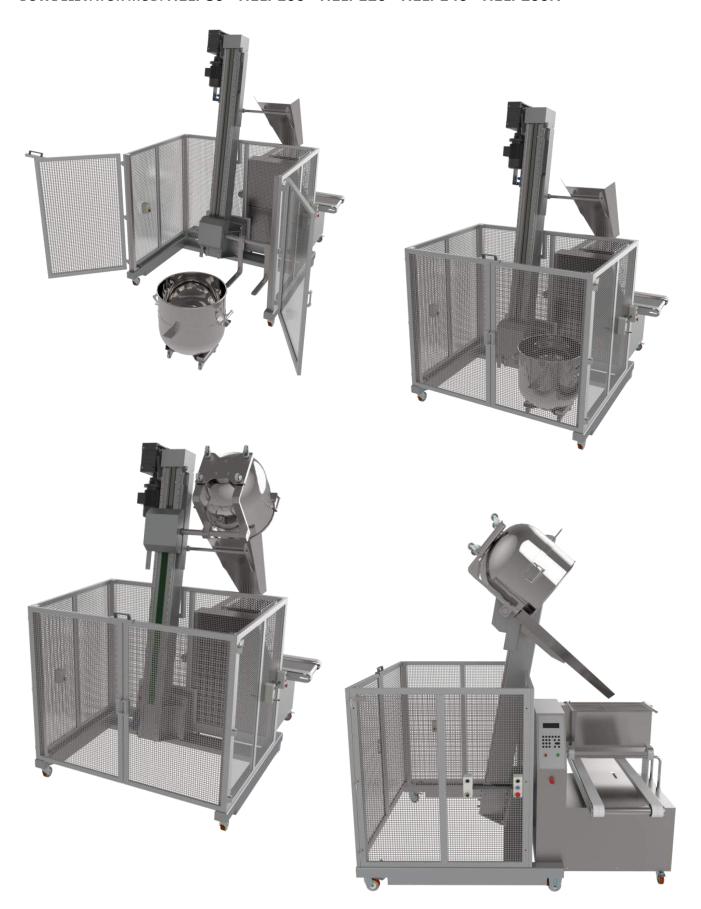

# BOWL ELEVATOR MOD. HELP80 - HELP100 - HELP120 - HELP140 - HELP200N

#### BOWL ELEVATOR MOD. HELP80 - HELP100 - HELP120 - HELP140 - HELP200N

#### STANDARD EQUIPMENT:

- Body in epoxy painted steel grey color (on request in stainless steel)
- Standard discharge height 1400 mm (different discharghe height is possible on request)
- Four wheels with locked device help moving operation
- Safety cage manufactured following EC regulations
- Manual functioning with presence of operator
- Two speed by inverter: high speed for lifting/lowering the bowl and low speed for tilting the bowl
- Hopper for helping the product to go into another feeding hopper
- Manual scraper for bowl and for hopper