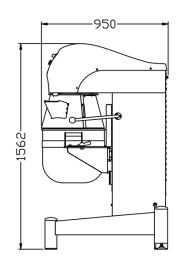

# BOWL ELEVATOR MOD. HELP80 - HELP100 - HELP120 - HELP140 - HELP200N

#### BOWL ELEVATOR MOD. HELP80 - HELP100 - HELP120 - HELP140 - HELP200N

#### STANDARD EQUIPMENT:

- Body in epoxy painted steel grey color (on request in stainless steel)
- Standard discharge height 1400 mm (different discharghe height is possible on request)
- Four wheels with locked device help moving operation
- Safety cage manufactured following EC regulations
- Manual functioning with presence of operator
- Two speed by inverter: high speed for lifting/lowering the bowl and low speed for tilting the bowl
- Hopper for helping the product to go into another feeding hopper
- Manual scraper for bowl and for hopper