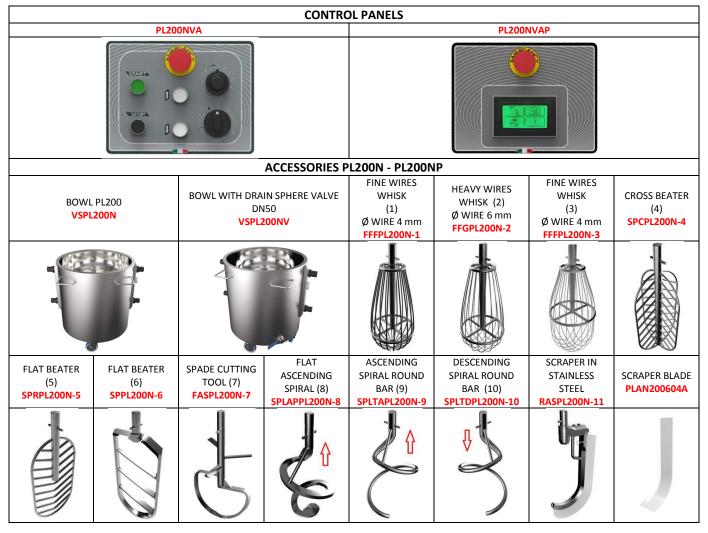

# PLANETARY MIXER MOD. PL200N - PL200NP

# PLANETARY MIXER MOD. PL200N - PL200NP

- n. 1 stainless steel bowl 200 I (VSPL200N) with 4 wheels
- n. 2 mixing tools on customer choice
- n. 1 raschiatore (RASPL200N-11)
- Removal of the bowl without removing mixing tools
- Body in epoxy painted steel grey color (on request are possible different colors)
- Top cover in ABS in orange color
- Timer