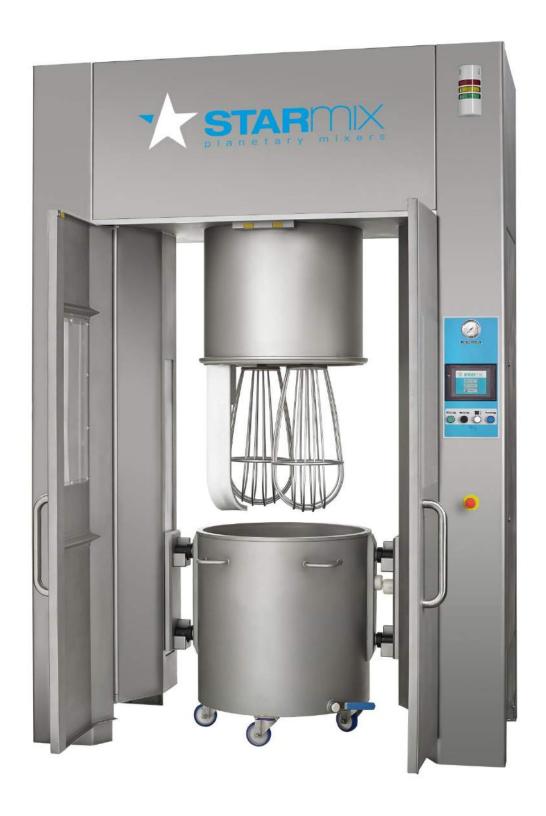

HELP140 - HELP200N





#### BOWL ELEVATOR MOD. HELP80 - HELP100 - HELP120 - HELP140 - HELP200N

#### STANDARD EQUIPMENT:

- Body in epoxy painted steel grey color (on request in stainless steel)
- Standard discharge height 1400 mm (different discharghe height is possible on request)
- Four wheels with locked device help moving operation
- Safety cage manufactured following EC regulations
- Manual functioning with presence of operator
- Two speed by inverter: high speed for lifting/lowering the bowl and low speed for tilting the bowl
- Hopper for helping the product to go into another feeding hopper
- Manual scraper for bowl and for hopper

#### **CONTROL PANEL**



#### MANUAL SCRAPER FOR BOWL AND FOR HOPPER







# INDUSTRIAL PLANETARY MIXERS 200, 300, 400 AND 600 LITERS BOWL CAPACITY







# TRANFER PNEUMATIC BUFFERS FOR 200, 300, 400 AND 600 LITERS BOWL







# BOWL ELEVATORS/TILTERS FOR 200, 300, 400 AND 600 LITERS BOWLS