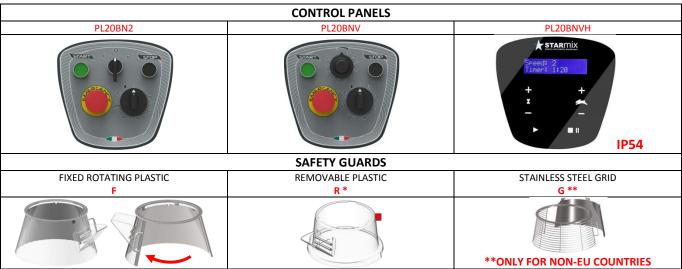

#### **IMPORTANT:** NEW EUROPEAN STANDARD FOR SAFETY GUARDS ON PLANETARY MIXERS

The new EN454 European Standard introduced a new update as regards the guards on planetary mixers.

The new standard obliges planetary mixers manufacturers to launch on the market machines with closed guards so as to limit the release of dust and to make cleaning operations easier.

An opening for ingredient addition is nevertheless foreseen.

Our company has decided to conform to the above standard and has foreseen two different types of guards:

1- Fixed rotating plastic safety guard (F), with a suitable funnel for ingredient addition

2- Removable plastic safety guard (R), with a suitable funnel for ingredient addition and one coded sensor that interrupts the machine's work cycle as soon as it is removed from its safe position

We can still supply machines with stainless steel grid safety guard (G), but **only to non-EU countries** and to European clients who declare in writing that the final destination of the machine is a country outside the EU. In such cases (G), of course, the machine **WILL NOT HAVE THE CE MARKING.** 

For future orders we ask you to kindly specify the type of safety guard you require: fixed rotating plastic safety guard (F), removable plastic safety guard (R), stainless steel grid safety guard (G).

Should you fail to indicate in your purchasing order the type of safety guard required, we will supply a standard fixed rotating plastic safety guard (F).

The different codes and prices are illustrated in the following pages.