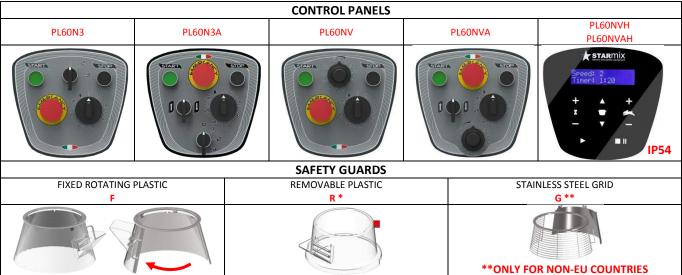

# PLANETARY MIXER MOD. PL60N - PL60NH

- \* TO ORDER A PLANETARY MIXER WITH REMOVABLE PLASTIC SAFETY GUARD INSTEAD OF THE FIXED ROTATING PLASTIC ONE, JUST REPLACE "F" (FIXED ROTATING) WITH "R" (REMOVABLE) IN THE MACHINE CODE
- \*\* TO ORDER A PLANETARY MIXER WITH STAINLESS STEEL GRID SAFETY GUARD INSTEAD OF THE FIXED ROTATING PLASTIC ONE, JUST REPLACE "F" (FIXED ROTATING) WITH "G" (GRID) IN THE MACHINE CODE

|                                      |                                       |                                   | ACCESSORIES                              | PL60N - PL60NI               | 1                                        |                                 |                                           |
|--------------------------------------|---------------------------------------|-----------------------------------|------------------------------------------|------------------------------|------------------------------------------|---------------------------------|-------------------------------------------|
| BOWL PL60<br>VSPL60                  | BOWL TROLLEY  CARPL60                 | TROLLEY + BOWL  CARPL60 +  VSPL60 | BOWL PL60/20<br>VSPL60/20                | BOWL PL60/40<br>VSPL60/40    | SCRAPER IN<br>STAINLESS STEEL<br>RASPL60 | SCRAPER<br>BLADE<br>PLAN060071A | SCRAPER<br>ATTACHMENT<br>PLAN40T073A      |
|                                      |                                       |                                   |                                          |                              | * 9                                      |                                 |                                           |
| FINE WIRES WHISK Ø WIRE 3 mm FFFPL60 | HEAVY WIRES WHISK Ø WIRE 6 mm FFGPL60 | BEATER IN<br>ALUMINUM<br>SP60     | BEATER IN<br>STAINLESS<br>STEEL<br>SP60X | HOOK IN<br>ALUMINUM<br>GPL60 | HOOK IN<br>STAINLESS STEEL<br>GPL60X     | SPIRAL<br>IN ALUMINUM<br>SPL60  | SPIRAL IN<br>STAINLESS<br>STEEL<br>SPL60X |
|                                      |                                       | +                                 |                                          |                              | <b>₹</b> 9                               | 3                               | 7                                         |