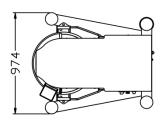

# BOWL ELEVATOR MOD. HELP80 - HELP100 - HELP120 - HELP140 - HELP200N

#### BOWL ELEVATOR MOD. HELP80 - HELP100 - HELP120 - HELP140 - HELP200N