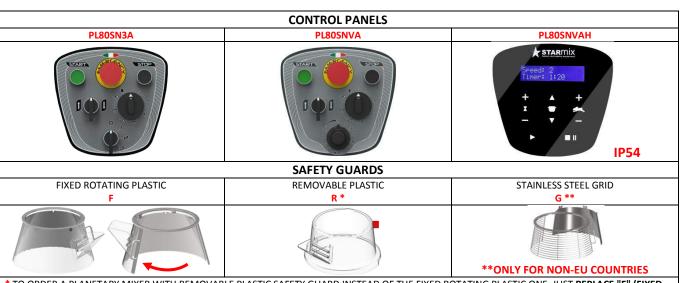

#### **IMPORTANT:** NEW EUROPEAN STANDARD FOR SAFETY GUARDS ON PLANETARY MIXERS

The new EN454 European Standard introduced a new update as regards the guards on planetary mixers.

The new standard obliges planetary mixers manufacturers to launch on the market machines with closed guards so as to limit the release of dust and to make cleaning operations easier.

An opening for ingredient addition is nevertheless foreseen.

Our company has decided to conform to the above standard and has foreseen two different types of guards:

1- Fixed rotating plastic safety guard (F), with a suitable funnel for ingredient addition

2- Removable plastic safety guard (R), with a suitable funnel for ingredient addition and one coded sensor that interrupts the machine's work cycle as soon as it is removed from its safe position

We can still supply machines with stainless steel grid safety guard (G), but **only to non-EU countries** and to European clients who declare in writing that the final destination of the machine is a country outside the EU. In such cases (G), of course, the machine **WILL NOT HAVE THE CE MARKING.** 

For future orders we ask you to kindly specify the type of safety guard you require: fixed rotating plastic safety guard (F), removable plastic safety guard (R), stainless steel grid safety guard (G).

Should you fail to indicate in your purchasing order the type of safety guard required, we will supply a standard fixed rotating plastic safety guard (F).

The different codes and prices are illustrated in the following pages.