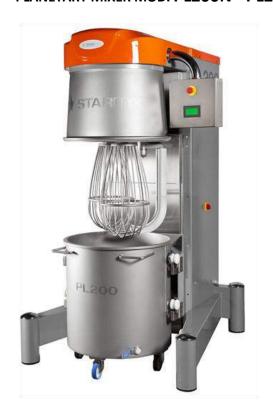

# PLANETARY MIXER MOD. PL200N - PL200NP

# PLANETARY MIXER MOD. PL200N - PL200NP

- n. 1 stainless steel bowl 200 I (VSPL200N) with 4 wheels
- n. 2 mixing tools on customer choice
- n. 1 raschiatore (RASPL200N-11)
- Removal of the bowl without removing mixing tools
- Body in epoxy painted steel grey color (on request are possible different colors)
- Top cover in ABS in orange color
- Timer