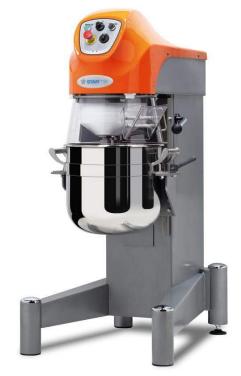

# PLANETARY MIXER MOD. PL30N - PL30NH

- n. 1 stainless steel bowl 30 l (VSPL30)
- n. 1 whisk with fine stainless steel wires (FFFPL30)
- n. 1 beater in aluminum (SP30)
- n. 1 hook in aluminum (GPL30)
- Fixed rotating plastic safety guard (F)
- Body in epoxy painted steel grey color (on request are possible different colors)
- Top cover in ABS in orange color (on request is possible in white color)
- Timer