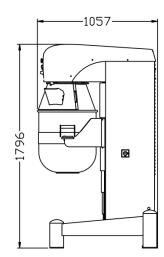

#### PLANETARY MIXER MOD. PL100N - PL100NH

# PLANETARY MIXER MOD. PL100N - PL100NH

- n. 1 stainless steel bowl 100 l (VSPL100) WITHOUT TROLLEY
- n. 1 whisk with fine stainless steel wires (FFFPL100)
- n. 1 beater in aluminum (SP100)
- n. 1 spiral in aluminum (SPL100)
- Fixed rotating plastic safety guard (F)
- Removal of the bowl without removing mixing tools
- Body in epoxy painted steel grey color (on request are possible different colors)
- Top cover in ABS in orange color (on request is possible in white color)
- Timer