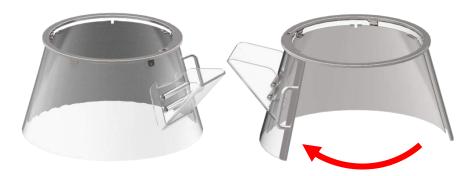

# PLANETARY MIXER MOD. PL80SN - PL80SNH

- n. 1 stainless steel bowl 80 I (VSPL80) WITHOUT TROLLEY
- n. 1 whisk with fine stainless steel wires (FFFPL80)
- n. 1 beater in aluminum (SP80)
- n. 1 spiral in aluminum (SPL80)
- Fixed rotating plastic safety guard (F)
- Removal of the bowl without removing mixing tools
- Body in epoxy painted steel grey color (on request are possible different colors)
- Top cover in ABS in orange color (on request is possible in white color)
- Timer