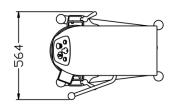

# PLANETARY MIXER MOD. PL20CN - PL20CNH

#### FLOOR MODEL

- n. 1 stainless steel bowl 20 I (VSPL20)
- n. 1 whisk with fine stainless steel wires (FFFPL20)
- n. 1 beater in aluminum (SP20)
- n. 1 hook in aluminum (GPL20)
- Fixed rotating plastic safety guard (F)
- Body in epoxy painted steel grey color (on request are possible different colors)
- Top cover in ABS in orange color (on request is possible in white color)
- Timer