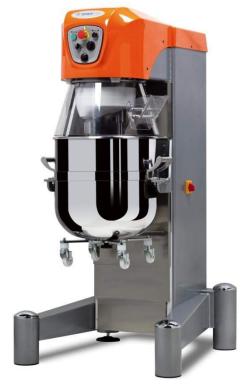

#### PLANETARY MIXER MOD. PL80SN - PL80SNH

- \* TO ORDER A PLANETARY MIXER WITH REMOVABLE PLASTIC SAFETY GUARD INSTEAD OF THE FIXED ROTATING PLASTIC ONE, JUST REPLACE "F" (FIXED ROTATING) WITH "R" (REMOVABLE) IN THE MACHINE CODE
- \*\* TO ORDER A PLANETARY MIXER WITH STAINLESS STEEL GRID SAFETY GUARD INSTEAD OF THE FIXED ROTATING PLASTIC ONE, JUST REPLACE "F" (FIXED ROTATING) WITH "G" (GRID) IN THE MACHINE CODE

# PLANETARY MIXER MOD. PL80SN - PL80SNH

- n. 1 stainless steel bowl 80 I (VSPL80) WITHOUT TROLLEY
- n. 1 whisk with fine stainless steel wires (FFFPL80)
- n. 1 beater in aluminum (SP80)
- n. 1 spiral in aluminum (SPL80)
- Fixed rotating plastic safety guard (F)
- Removal of the bowl without removing mixing tools
- Body in epoxy painted steel grey color (on request are possible different colors)
- Top cover in ABS in orange color (on request is possible in white color)
- Timer