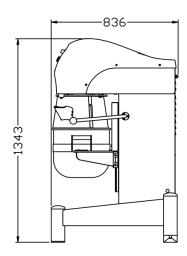

# PLANETARY MIXER MOD. PL20CN - PL20CNH

#### FLOOR MODEL

- n. 1 stainless steel bowl 20 I (VSPL20)
- n. 1 whisk with fine stainless steel wires (FFFPL20)
- n. 1 beater in aluminum (SP20)
- n. 1 hook in aluminum (GPL20)
- Fixed rotating plastic safety guard (F)
- Body in epoxy painted steel grey color (on request are possible different colors)
- Top cover in ABS in orange color (on request is possible in white color)
- Timer