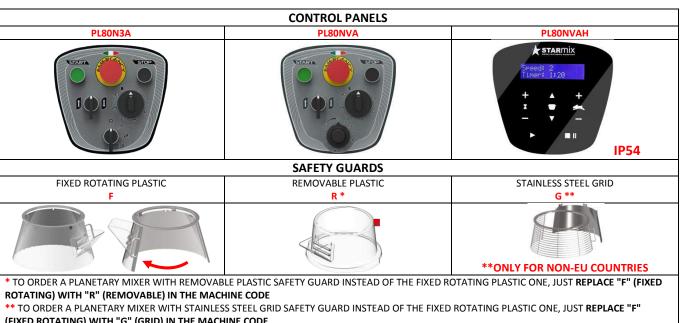

#### PLANETARY MIXER MOD. PL80N - PL80NH

(FIXED ROTATING) WITH "G" (GRID) IN THE MACHINE CODE

|                           | ACCESSORIES PL80N - PL80NH           |                                      |      |                                                                                                                                                                                                                                                                                                                                                                                                                                                                                                                                                                                                                                                                                                                                                                                                                                                                                                                                                                                                                                                                                                                                                                                                                                                                                                                                                                                                                                                                                                                                                                                                                                                                                                                                                                                                                                                                                                                                                                                                                                                                                                                                |                         |     |                                          |                                       |                                       |      |
|---------------------------|--------------------------------------|--------------------------------------|------|--------------------------------------------------------------------------------------------------------------------------------------------------------------------------------------------------------------------------------------------------------------------------------------------------------------------------------------------------------------------------------------------------------------------------------------------------------------------------------------------------------------------------------------------------------------------------------------------------------------------------------------------------------------------------------------------------------------------------------------------------------------------------------------------------------------------------------------------------------------------------------------------------------------------------------------------------------------------------------------------------------------------------------------------------------------------------------------------------------------------------------------------------------------------------------------------------------------------------------------------------------------------------------------------------------------------------------------------------------------------------------------------------------------------------------------------------------------------------------------------------------------------------------------------------------------------------------------------------------------------------------------------------------------------------------------------------------------------------------------------------------------------------------------------------------------------------------------------------------------------------------------------------------------------------------------------------------------------------------------------------------------------------------------------------------------------------------------------------------------------------------|-------------------------|-----|------------------------------------------|---------------------------------------|---------------------------------------|------|
| BOWL PL80<br>VSPL80       | BOWL TROLL CARPL80                   | CARPIS                               | 80 + |                                                                                                                                                                                                                                                                                                                                                                                                                                                                                                                                                                                                                                                                                                                                                                                                                                                                                                                                                                                                                                                                                                                                                                                                                                                                                                                                                                                                                                                                                                                                                                                                                                                                                                                                                                                                                                                                                                                                                                                                                                                                                                                                | PL80/40<br><b>80/40</b> |     | /L PL80/60<br>PL80/60                    | BOWL PL80 FOR<br>ELEVATOR<br>VSPL80EL | SCRAPER II<br>STAINLESS ST<br>RASPL80 | ΓEEL |
|                           |                                      |                                      |      | S. Carlotte and Ca |                         |     |                                          |                                       |                                       | J    |
| SCRAPER BLADE PLAN080320A | SCRAPER<br>ATTACHMENT<br>PLAN40T073A | FINE WIRES WHISK Ø WIRE 4 mm FFFPL80 | Ø WI | /Y WIRES<br>/HISK<br>RE 6 mm<br>GPL80                                                                                                                                                                                                                                                                                                                                                                                                                                                                                                                                                                                                                                                                                                                                                                                                                                                                                                                                                                                                                                                                                                                                                                                                                                                                                                                                                                                                                                                                                                                                                                                                                                                                                                                                                                                                                                                                                                                                                                                                                                                                                          | BEATE<br>ALUMII<br>SP8  | NUM | BEATER IN<br>STAINLESS<br>STEEL<br>SP80X | I SPIRAI                              | SPIRAL II STAINLES STEEL SPL80X       | SS   |
|                           |                                      |                                      |      |                                                                                                                                                                                                                                                                                                                                                                                                                                                                                                                                                                                                                                                                                                                                                                                                                                                                                                                                                                                                                                                                                                                                                                                                                                                                                                                                                                                                                                                                                                                                                                                                                                                                                                                                                                                                                                                                                                                                                                                                                                                                                                                                |                         | 5   |                                          | 3                                     |                                       |      |

# PLANETARY MIXER MOD. PL80N - PL80NH

- n. 1 stainless steel bowl 80 I (VSPL80) WITHOUT TROLLEY
- n. 1 whisk with fine stainless steel wires (FFFPL80)
- n. 1 beater in aluminum (SP80)
- n. 1 spiral in aluminum (SPL80)
- Fixed rotating plastic safety guard (F)
- Body in epoxy painted steel grey color (on request are possible different colors)
- Top cover in ABS in orange color (on request is possible in white color)
- Timer