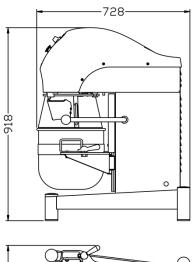

), with fixed rotating plastic safety guard (**F**).



\*NOT APPLICABLE = this means that for machines featuring one single frame column height, and/or manual bowl elevator, and/or electro-mechanical control panel no letter is required in the machine code to specify such item





# PLANETARY MIXER MOD. PL10EVO







# PLANETARY MIXER MOD. PL10EVO

#### **BENCH MODEL**

- n. 1 stainless steel bowl 10 I (VSPL10)
- n. 1 whisk with fine stainless steel wires (FFFPL10)
- n. 1 beater in stainless steel (SP10X)
- n. 1 hook in stainless steel (GPL10X)
- Fixed plastic safety guard
- Body in epoxy painted steel grey color (on request are possible different colors)
- Top cover in ABS in orange color (on request is possible in white color)
- Timer





#### PLANETARY MIXER MOD. PL20BN - PL20BNH









- \* TO ORDER A PLANETARY MIXER WITH REMOVABLE PLASTIC SAFETY GUARD INSTEAD OF THE FIXED ROTATING PLASTIC ONE, JUST REPLACE "F" (FIXED ROTATING) WITH "R" (REMOVABLE) IN THE MACHINE CODE
- \*\* TO ORDER A PLANETARY MIXER WITH STAINLESS STEEL GRID SAFETY GUARD INSTEAD OF THE FIXED ROTATING PLASTIC ONE, JUST REPLACE "F" (FIXED ROTATING) WITH "G" (GRID) IN THE MACHINE CODE

|                                      |                                       | ,                             | ACCESSORIES PL                           | .20BN - PL20BN               | Н                                       |                                |                                  |  |
|--------------------------------------|---------------------------------------|-------------------------------|---------