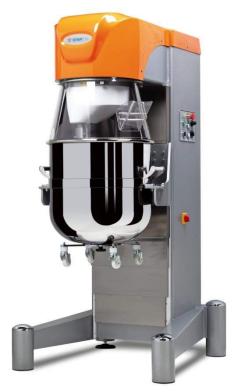

#### PLANETARY MIXER MOD. PL100N - PL100NH

# PLANETARY MIXER MOD. PL100N - PL100NH

- n. 1 stainless steel bowl 100 l (VSPL100) WITHOUT TROLLEY
- n. 1 whisk with fine stainless steel wires (FFFPL100)
- n. 1 beater in aluminum (SP100)
- n. 1 spiral in aluminum (SPL100)
- Fixed rotating plastic safety guard (F)
- Removal of the bowl without removing mixing tools
- Body in epoxy painted steel grey color (on request are possible different colors)
- Top cover in ABS in orange color (on request is possible in white color)
- Timer