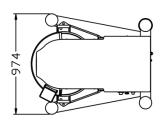

# BOWL ELEVATOR MOD. HELP80 - HELP100 - HELP120 - HELP140 - HELP200N

#### BOWL ELEVATOR MOD. HELP80 - HELP100 - HELP120 - HELP140 - HELP200N