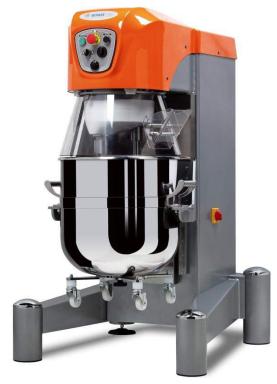

# PLANETARY MIXER MOD. PL60N - PL60NH

- n. 1 stainless steel bowl 60 I (VSPL60)
- n. 1 whisk with fine stainless steel wires (FFFPL60)
- n. 1 beater in aluminum (SP60)
- n. 1 hook in aluminum (GPL60)
- Fixed rotating plastic safety guard (F)
- Body in epoxy painted steel grey color (on request are possible different colors)
- Top cover in ABS in orange color (on request is possible in white color)
- Timer