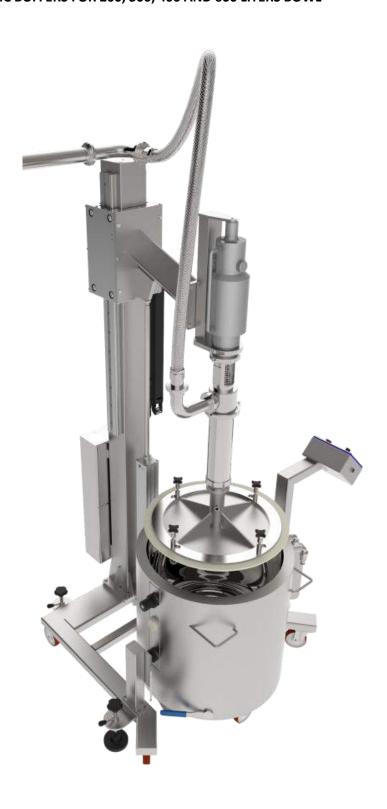

0 - HELP140 - HELP200N

#### STANDARD EQUIPMENT:

- Body in epoxy painted steel grey color (on request in stainless steel)
- Standard discharge height 1400 mm (different discharghe height is possible on request)
- Four wheels with locked device help moving operation
- Safety cage manufactured following EC regulations
- Manual functioning with presence of operator
- Two speed by inverter: high speed for lifting/lowering the bowl and low speed for tilting the bowl
- Hopper for helping the product to go into another feeding hopper
- Manual scraper for bowl and for hopper

#### **CONTROL PANEL**



#### MANUAL SCRAPER FOR BOWL AND FOR HOPPER







# INDUSTRIAL PLANETARY MIXERS 200, 300, 400 AND 600 LITERS BOWL CAPACITY







# TRANFER PNEUMATIC BUFFERS FOR 200, 300, 400 AND 600 LITERS BOWL







# BOWL ELEVATORS/TILTERS FOR 200, 300, 400 AND 600 LITERS BOWLS