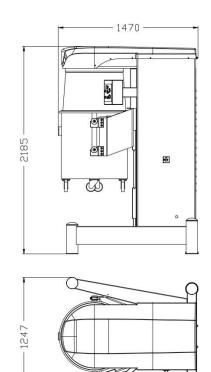

# PLANETARY MIXER MOD. PL200N - PL200NP

# PLANETARY MIXER MOD. PL200N - PL200NP

- n. 1 stainless steel bowl 200 I (VSPL200N) with 4 wheels
- n. 2 mixing tools on customer choice
- n. 1 raschiatore (RASPL200N-11)
- Removal of the bowl without removing mixing tools
- Body in epoxy painted steel grey color (on request are possible different colors)
- Top cover in ABS in orange color
- Timer