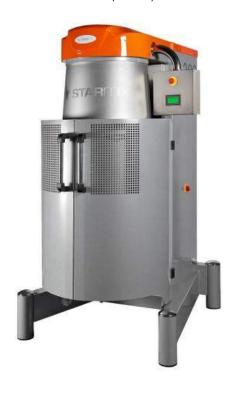

#### PLANETARY MIXER MOD. PL100N - PL100NH

# PLANETARY MIXER MOD. PL100N - PL100NH

- n. 1 stainless steel bowl 100 l (VSPL100) WITHOUT TROLLEY
- n. 1 whisk with fine stainless steel wires (FFFPL100)
- n. 1 beater in aluminum (SP100)
- n. 1 spiral in aluminum (SPL100)
- Fixed rotating plastic safety guard (F)
- Removal of the bowl without removing mixing tools
- Body in epoxy painted steel grey color (on request are possible different colors)
- Top cover in ABS in orange color (on request is possible in white color)
- Timer