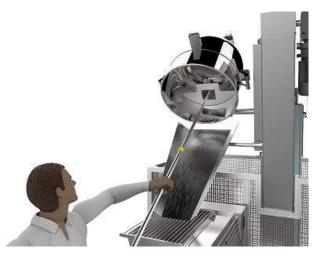

#### STANDARD EQUIPMENT:

- Body in epoxy painted steel grey color (on request in stainless steel)
- Standard discharge height 1400 mm (different discharghe height is possible on request)
- Four wheels with locked device help moving operation
- Safety cage manufactured following EC regulations
- Manual functioning with presence of operator
- Two speed by inverter: high speed for lifting/lowering the bowl and low speed for tilting the bowl
- Hopper for helping the product to go into another feeding hopper
- Manual scraper for bowl and for hopper

#### MANUAL SCRAPER FOR BOWL AND FOR HOPPER