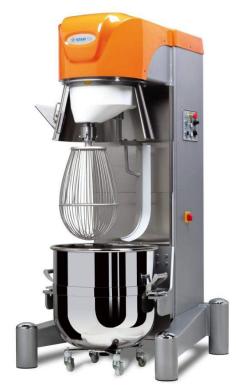

# PLANETARY MIXER MOD. PL10EVO

#### **BENCH MODEL**

- n. 1 stainless steel bowl 10 I (VSPL10)
- n. 1 whisk with fine stainless steel wires (FFFPL10)
- n. 1 beater in stainless steel (SP10X)
- n. 1 hook in stainless steel (GPL10X)
- Fixed plastic safety guard
- Body in epoxy painted steel grey color (on request are possible different colors)
- Top cover in ABS in orange color (on request is possible in white color)
- Timer