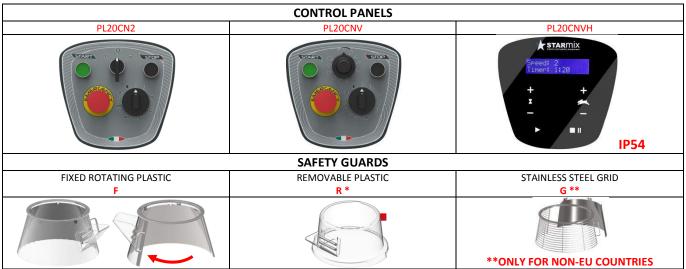

# PLANETARY MIXER MOD. PL20CN - PL20CNH

- \* TO ORDER A PLANETARY MIXER WITH REMOVABLE PLASTIC SAFETY GUARD INSTEAD OF THE FIXED ROTATING PLASTIC ONE, JUST REPLACE "F" (FIXED ROTATING) WITH "R" (REMOVABLE) IN THE MACHINE CODE
- \*\* TO ORDER A PLANETARY MIXER WITH STAINLESS STEEL GRID SAFETY GUARD INSTEAD OF THE FIXED ROTATING PLASTIC ONE, JUST REPLACE "F" (FIXED ROTATING) WITH "G" (GRID) IN THE MACHINE CODE

|                                      |                                       | A                             | ACCESSORIES PL                           | 20CN - PL20CNI               | H                                       |                                |                                           |  |
|--------------------------------------|---------------------------------------|-------------------------------|------------------------------------------|------------------------------|-----------------------------------------|--------------------------------|-------------------------------------------|--|
|                                      |                                       | L PL20<br><b>PL20</b>         |                                          |                              |                                         | PL20/10<br><b>20/10</b>        |                                           |  |
|                                      |                                       | AVY WIRES REATER IN           |                                          |                              |                                         |                                |                                           |  |
| FINE WIRES WHISK Ø WIRE 3 mm FFFPL20 | HEAVY WIRES WHISK Ø WIRE 5 mm FFGPL20 | BEATER IN<br>ALUMINUM<br>SP20 | BEATER IN<br>STAINLESS<br>STEEL<br>SP20X | HOOK IN<br>ALUMINUM<br>GPL20 | HOOK IN<br>STAINLESS<br>STEEL<br>GPL20X | SPIRAL<br>IN ALUMINUM<br>SPL20 | SPIRAL IN<br>STAINLESS<br>STEEL<br>SPL20X |  |
|                                      |                                       | +12                           | 1                                        | 5                            | *1)                                     | 5                              | 1                                         |  |

- \*\*ONLY FOR NON-EU COUNTRIES

  \* TO ORDER A PLANETARY MIXER WITH REMOVABLE PLASTIC SAFETY GUARD INSTEAD OF THE FIXED ROTATING PLASTIC ONE, JUST REPLACE "F" (FIXED ROTATING) WITH "R" (REMOVABLE) IN THE MACHINE CODE
- \*\* TO ORDER A PLANETARY MIXER WITH STAINLESS STEEL GRID SAFETY GUARD INSTEAD OF THE FIXED ROTATING PLASTIC ONE, JUST REPLACE "F" (FIXED ROTATING) WITH "G" (GRID) IN THE MACHINE CODE