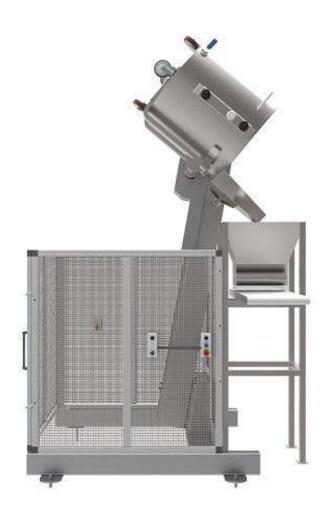

# BOWL ELEVATOR MOD. HELP80 - HELP100 - HELP120 - HELP140 - HELP200N

#### BOWL ELEVATOR MOD. HELP80 - HELP100 - HELP120 - HELP140 - HELP200N

#### STANDARD EQUIPMENT:

- Body in epoxy painted steel grey color (on request in stainless steel)
- Standard discharge height 1400 mm (different discharghe height is possible on request)
- Four wheels with locked device help moving operation
- Safety cage manufactured following EC regulations
- Manual functioning with presence of operator
- Two speed by inverter: high speed for lifting/lowering the bowl and low speed for tilting the bowl
- Hopper for helping the product to go into another feeding hopper
- Manual scraper for bowl and for hopper