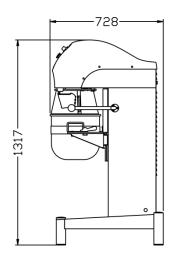

# PLANETARY MIXER MOD. PL20BN - PL20BNH

#### **BENCH MODEL**

- n. 1 stainless steel bowl 20 I (VSPL20)
- n. 1 whisk with fine stainless steel wires (FFFPL20)
- n. 1 beater in aluminum (SP20)
- n. 1 hook in aluminum (GPL20)
- Fixed rotating plastic safety guard (F)
- Body in epoxy painted steel grey color (on request are possible different colors)
- Top cover in ABS in orange color (on request is possible in white color)
- Timer