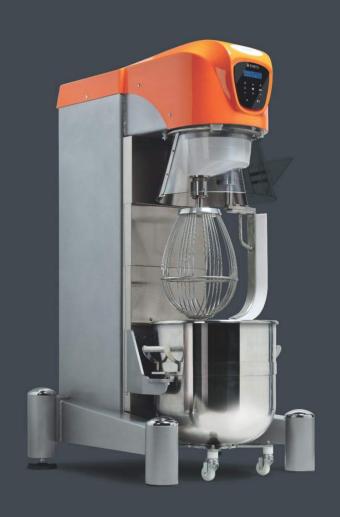

#### PLANETARY MIXER MOD. PL80SN - PL80SNH

- \* TO ORDER A PLANETARY MIXER WITH REMOVABLE PLASTIC SAFETY GUARD INSTEAD OF THE FIXED ROTATING PLASTIC ONE, JUST REPLACE "F" (FIXED ROTATING) WITH "R" (REMOVABLE) IN THE MACHINE CODE
- \*\* TO ORDER A PLANETARY MIXER WITH STAINLESS STEEL GRID SAFETY GUARD INSTEAD OF THE FIXED ROTATING PLASTIC ONE, JUST REPLACE "F" (FIXED ROTATING) WITH "G" (GRID) IN THE MACHINE CODE

# PLANETARY MIXER MOD. PL80SN - PL80SNH

- n. 1 stainless steel bowl 80 I (VSPL80) WITHOUT TROLLEY
- n. 1 whisk with fine stainless steel wires (FFFPL80)
- n. 1 beater in aluminum (SP80)
- n. 1 spiral in aluminum (SPL80)
- Fixed rotating plastic safety guard (F)
- Removal of the bowl without removing mixing tools
- Body in epoxy painted steel grey color (on request are possible different colors)
- Top cover in ABS in orange color (on request is possible in white color)
- Timer