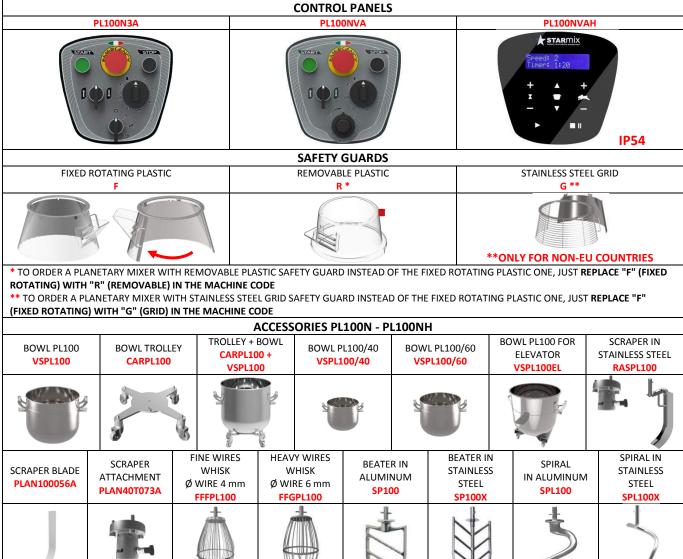

#### **IMPORTANT:** NEW EUROPEAN STANDARD FOR SAFETY GUARDS ON PLANETARY MIXERS

The new EN454 European Standard introduced a new update as regards the guards on planetary mixers.

The new standard obliges planetary mixers manufacturers to launch on the market machines with closed guards so as to limit the release of dust and to make cleaning operations easier.

An opening for ingredient addition is nevertheless foreseen.

Our company has decided to conform to the above standard and has foreseen two different types of guards:

1- Fixed rotating plastic safety guard (F), with a suitable funnel for ingredient addition

2- Removable plastic safety guard (R), with a suitable funnel for ingredient addition and one coded sensor that interrupts the machine's work cycle as soon as it is removed from its safe position

We can still supply machines with stainless steel grid safety guard (G), but **only to non-EU countries** and to European clients who declare in writing that the final destination of the machine is a country outside the EU. In such cases (G), of course, the machine **WILL NOT HAVE THE CE MARKING.** 

For future orders we ask you to kindly specify the type of safety guard you require: fixed rotating plastic safety guard (F), removable plastic safety guard (R), stainless steel grid safety guard (G).

Should you fail to indicate in your purchasing order the type of safety guard required, we will supply a standard fixed rotating plastic safety guard (F).

The different codes and prices are illustrated in the following pages.