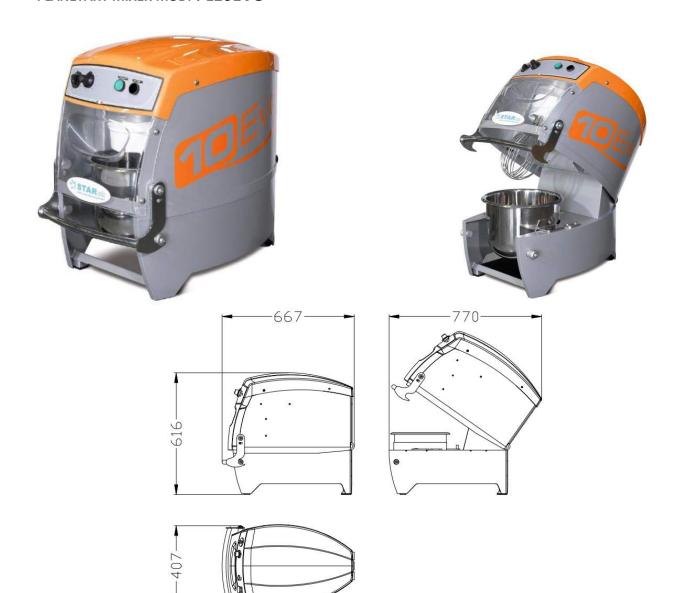

# PLANETARY MIXER MOD. PL10EVO

#### **BENCH MODEL**

- n. 1 stainless steel bowl 10 I (VSPL10)
- n. 1 whisk with fine stainless steel wires (FFFPL10)
- n. 1 beater in stainless steel (SP10X)
- n. 1 hook in stainless steel (GPL10X)
- Fixed plastic safety guard
- Body in epoxy painted steel grey color (on request are possible different colors)
- Top cover in ABS in orange color (on request is possible in white color)
- Timer