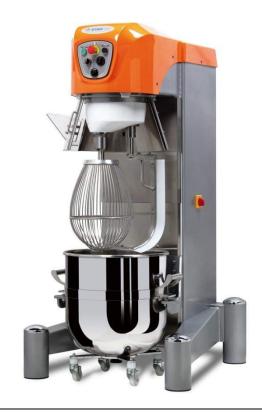

#### PLANETARY MIXER MOD. PL80SN - PL80SNH

- \* TO ORDER A PLANETARY MIXER WITH REMOVABLE PLASTIC SAFETY GUARD INSTEAD OF THE FIXED ROTATING PLASTIC ONE, JUST REPLACE "F" (FIXED ROTATING) WITH "R" (REMOVABLE) IN THE MACHINE CODE
- \*\* TO ORDER A PLANETARY MIXER WITH STAINLESS STEEL GRID SAFETY GUARD INSTEAD OF THE FIXED ROTATING PLASTIC ONE, JUST REPLACE "F" (FIXED ROTATING) WITH "G" (GRID) IN THE MACHINE CODE

# PLANETARY MIXER MOD. PL80SN - PL80SNH

- n. 1 stainless steel bowl 80 I (VSPL80) WITHOUT TROLLEY
- n. 1 whisk with fine stainless steel wires (FFFPL80)
- n. 1 beater in aluminum (SP80)
- n. 1 spiral in aluminum (SPL80)
- Fixed rotating plastic safety guard (F)
- Removal of the bowl without removing mixing tools
- Body in epoxy painted steel grey color (on request are possible different colors)
- Top cover in ABS in orange color (on request is possible in white color)
- Timer