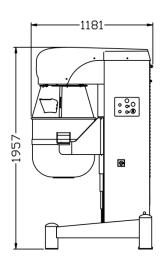

#### PLANETARY MIXER MOD. PL80N - PL80NH

(FIXED ROTATING) WITH "G" (GRID) IN THE MACHINE CODE

|                           | ACCESSORIES PL80N - PL80NH           |                                      |      |                                                                                                                                                                                                                                                                                                                                                                                                                                                                                                                                                                                                                                                                                                                                                                                                                                                                                                                                                                                                                                                                                                                                                                                                                                                                                                                                                                                                                                                                                                                                                                                                                                                                                                                                                                                                                                                                                                                                                                                                                                                                                                                                |                         |     |                                          |                                       |                                       |      |
|---------------------------|--------------------------------------|--------------------------------------|------|--------------------------------------------------------------------------------------------------------------------------------------------------------------------------------------------------------------------------------------------------------------------------------------------------------------------------------------------------------------------------------------------------------------------------------------------------------------------------------------------------------------------------------------------------------------------------------------------------------------------------------------------------------------------------------------------------------------------------------------------------------------------------------------------------------------------------------------------------------------------------------------------------------------------------------------------------------------------------------------------------------------------------------------------------------------------------------------------------------------------------------------------------------------------------------------------------------------------------------------------------------------------------------------------------------------------------------------------------------------------------------------------------------------------------------------------------------------------------------------------------------------------------------------------------------------------------------------------------------------------------------------------------------------------------------------------------------------------------------------------------------------------------------------------------------------------------------------------------------------------------------------------------------------------------------------------------------------------------------------------------------------------------------------------------------------------------------------------------------------------------------|-------------------------|-----|------------------------------------------|---------------------------------------|---------------------------------------|------|
| BOWL PL80<br>VSPL80       | BOWL TROLL CARPL80                   | CARPIS                               | 80 + |                                                                                                                                                                                                                                                                                                                                                                                                                                                                                                                                                                                                                                                                                                                                                                                                                                                                                                                                                                                                                                                                                                                                                                                                                                                                                                                                                                                                                                                                                                                                                                                                                                                                                                                                                                                                                                                                                                                                                                                                                                                                                                                                | PL80/40<br><b>80/40</b> |     | /L PL80/60<br>PL80/60                    | BOWL PL80 FOR<br>ELEVATOR<br>VSPL80EL | SCRAPER II<br>STAINLESS ST<br>RASPL80 | ΓEEL |
|                           |                                      |                                      |      | S. Carlotte and Ca |                         |     |                                          |                                       |                                       | J    |
| SCRAPER BLADE PLAN080320A | SCRAPER<br>ATTACHMENT<br>PLAN40T073A | FINE WIRES WHISK Ø WIRE 4 mm FFFPL80 | Ø WI | /Y WIRES<br>/HISK<br>RE 6 mm<br>GPL80                                                                                                                                                                                                                                                                                                                                                                                                                                                                                                                                                                                                                                                                                                                                                                                                                                                                                                                                                                                                                                                                                                                                                                                                                                                                                                                                                                                                                                                                                                                                                                                                                                                                                                                                                                                                                                                                                                                                                                                                                                                                                          | BEATE<br>ALUMII<br>SP8  | NUM | BEATER IN<br>STAINLESS<br>STEEL<br>SP80X | I SPIRAI                              | SPIRAL II STAINLES STEEL SPL80X       | SS   |
|                           |                                      |                                      |      |                                                                                                                                                                                                                                                                                                                                                                                                                                                                                                                                                                                                                                                                                                                                                                                                                                                                                                                                                                                                                                                                                                                                                                                                                                                                                                                                                                                                                                                                                                                                                                                                                                                                                                                                                                                                                                                                                                                                                                                                                                                                                                                                |                         | 5   |                                          | 3                                     |                                       |      |

# PLANETARY MIXER MOD. PL80N - PL80NH

- n. 1 stainless steel bowl 80 I (VSPL80) WITHOUT TROLLEY
- n. 1 whisk with fine stainless steel wires (FFFPL80)
- n. 1 beater in aluminum (SP80)
- n. 1 spiral in aluminum (SPL80)
- Fixed rotating plastic safety guard (F)
- Body in epoxy painted steel grey color (on request are possible different colors)
- Top cover in ABS in orange color (on request is possible in white color)
- Timer