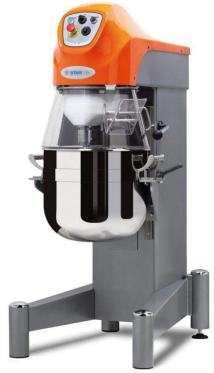

# PLANETARY MIXER MOD. PL10EVO

#### **BENCH MODEL**

- n. 1 stainless steel bowl 10 I (VSPL10)
- n. 1 whisk with fine stainless steel wires (FFFPL10)
- n. 1 beater in stainless steel (SP10X)
- n. 1 hook in stainless steel (GPL10X)
- Fixed plastic safety guard
- Body in epoxy painted steel grey color (on request are possible different colors)
- Top cover in ABS in orange color (on request is possible in white color)
- Timer