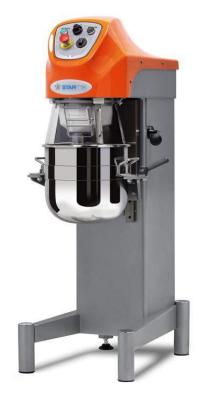

# PLANETARY MIXER MOD. PL20BN - PL20BNH

#### **BENCH MODEL**

- n. 1 stainless steel bowl 20 I (VSPL20)
- n. 1 whisk with fine stainless steel wires (FFFPL20)
- n. 1 beater in aluminum (SP20)
- n. 1 hook in aluminum (GPL20)
- Fixed rotating plastic safety guard (F)
- Body in epoxy painted steel grey color (on request are possible different colors)
- Top cover in ABS in orange color (on request is possible in white color)
- Timer