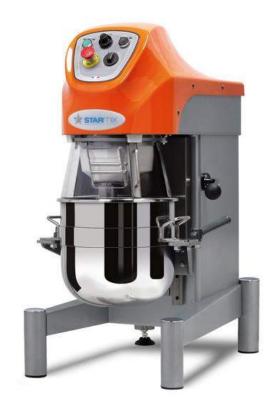

**), with fixed rotating plastic safety guard (**F**).



\*NOT APPLICABLE = this means that for machines featuring one single frame column height, and/or manual bowl elevator, and/or electro-mechanical control panel no letter is required in the machine code to specify such item





# PLANETARY MIXER MOD. PL10EVO







# PLANETARY MIXER MOD. PL10EVO

#### **BENCH MODEL**

- n. 1 stainless steel bowl 10 I (VSPL10)
- n. 1 whisk with fine stainless steel wires (FFFPL10)
- n. 1 beater in stainless steel (SP10X)
- n. 1 hook in stainless steel (GPL10X)
- Fixed plastic safety guard
- Body in epoxy painted steel grey color (on request are possible different colors)
- Top cover in ABS in orange color (on request is possible in white color)
- Timer





#### PLANETARY MIXER MOD. PL20BN - PL20BNH









- \* TO ORDER A PLANETARY MIXER WITH REMOVABLE PLASTIC SAFETY GUARD INSTEAD OF THE FIXED ROTATING PLASTIC ONE, JUST REPLACE "F" (FIXED ROTATING) WITH "R" (REMOVABLE) IN THE MACHINE CODE
- \*\* TO ORDER A PLANETARY MIXER WITH STAINLESS STEEL GRID SAFETY GUARD INSTEAD OF THE FIXED ROTATING PLASTIC ONE, JUST REPLACE "F" (FIXED ROTATING) WITH "G" (GRID) IN THE MACHINE CODE

|                                      |                                       | ,                             | ACCESSORIES PL                           | .20BN - PL20BN               | Н                                       |                                |                                  |  |
|--------------------------------------|---------------------------------------|-------------------------------|-------