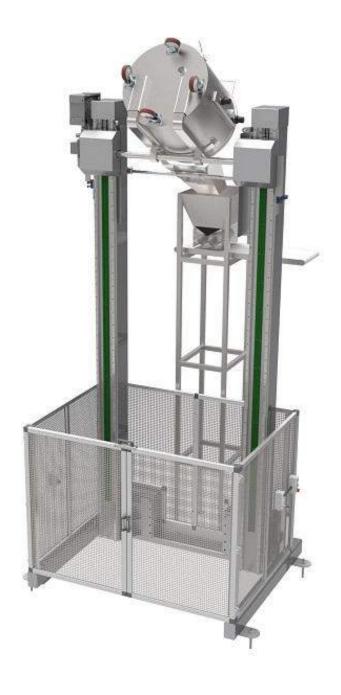

steel grey color (on request in stainless steel)
- Standard discharge height 1400 mm (different discharghe height is possible on request)
- Four wheels with locked device help moving operation
- Safety cage manufactured following EC regulations
- Manual functioning with presence of operator
- Two speed by inverter: high speed for lifting/lowering the bowl and low speed for tilting the bowl
- Hopper for helping the product to go into another feeding hopper
- Manual scraper for bowl and for hopper

#### **CONTROL PANEL**



#### MANUAL SCRAPER FOR BOWL AND FOR HOPPER







# INDUSTRIAL PLANETARY MIXERS 200, 300, 400 AND 600 LITERS BOWL CAPACITY







# TRANFER PNEUMATIC BUFFERS FOR 200, 300, 400 AND 600 LITERS BOWL







# BOWL ELEVATORS/TILTERS FOR 200, 300, 400 AND 600 LITERS BOWLS