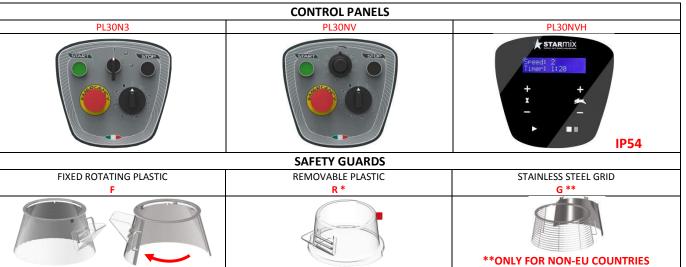

#### **IMPORTANT:** NEW EUROPEAN STANDARD FOR SAFETY GUARDS ON PLANETARY MIXERS

The new EN454 European Standard introduced a new update as regards the guards on planetary mixers.

The new standard obliges planetary mixers manufacturers to launch on the market machines with closed guards so as to limit the release of dust and to make cleaning operations easier.

An opening for ingredient addition is nevertheless foreseen.

Our company has decided to conform to the above standard and has foreseen two different types of guards:

1- Fixed rotating plastic safety guard (F), with a suitable funnel for ingredient addition

2- Removable plastic safety guard (R), with a suitable funnel for ingredient addition and one coded sensor that interrupts the machine's work cycle as soon as it is removed from its safe position

We can still supply machines with stainless steel grid safety guard (G), but **only to non-EU countries** and to European clients who declare in writing that the final destination of the machine is a country outside the EU. In such cases (G), of course, the machine **WILL NOT HAVE THE CE MARKING.** 

For future orders we ask you to kindly specify the type of safety guard you require: fixed rotating plastic safety guard (F), removable plastic safety guard (R), stainless steel grid safety guard (G).

Should you fail to indicate in your purchasing order the type of safety guard required, we will supply a standard fixed rotating plastic safety guard (F).

The different codes and prices are illustrated in the following pages.