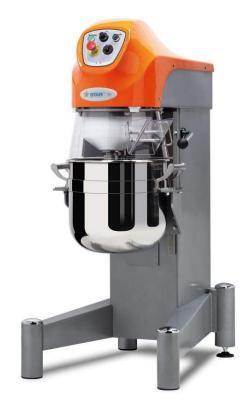

# PLANETARY MIXER MOD. PL20CN - PL20CNH

#### FLOOR MODEL

- n. 1 stainless steel bowl 20 I (VSPL20)
- n. 1 whisk with fine stainless steel wires (FFFPL20)
- n. 1 beater in aluminum (SP20)
- n. 1 hook in aluminum (GPL20)
- Fixed rotating plastic safety guard (F)
- Body in epoxy painted steel grey color (on request are possible different colors)
- Top cover in ABS in orange color (on request is possible in white color)
- Timer