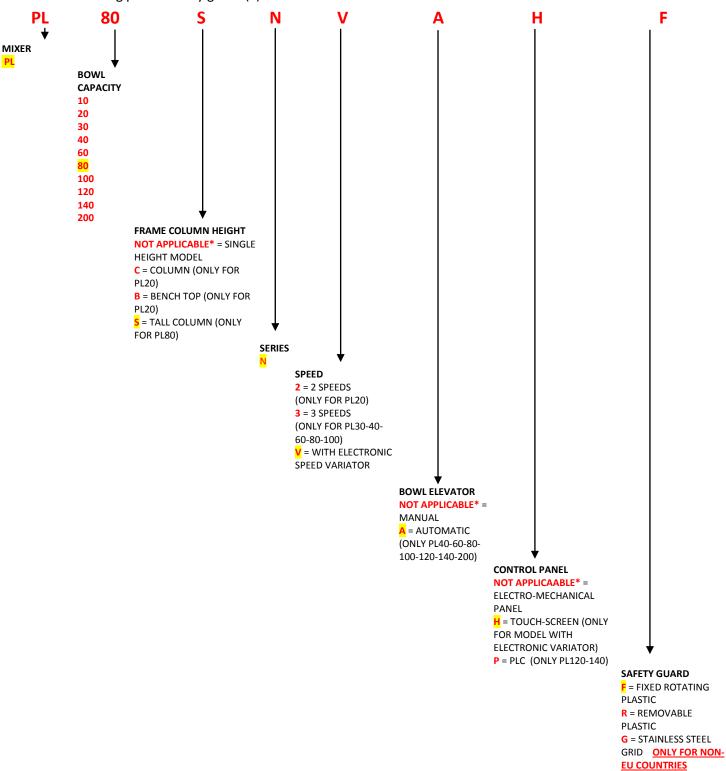

#### **MACHINE CODES**

Read the example and diagram illustrated hereafter to better understand the new machine codes.

Explanation of the **PL80SNVAHF** machine code: planetary mixer (**PL**), bowl capacity 80 litres (**80**), with tall column (**S**), series (**N**), with speed variator (**V**), with automatic bowl elevator (**A**), with touch panel (**H**), with fixed rotating plastic safety guard (**F**).

\*NOT APPLICABLE = this means that for machines featuring one single frame column height, and/or manual bowl elevator, and/or electro-mechanical control panel no letter is required in the machine code to specify such item