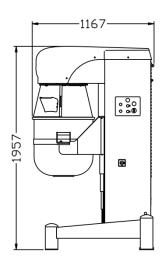

#### PLANETARY MIXER MOD. PL100N - PL100NH

# PLANETARY MIXER MOD. PL100N - PL100NH

- n. 1 stainless steel bowl 100 l (VSPL100) WITHOUT TROLLEY
- n. 1 whisk with fine stainless steel wires (FFFPL100)
- n. 1 beater in aluminum (SP100)
- n. 1 spiral in aluminum (SPL100)
- Fixed rotating plastic safety guard (F)
- Removal of the bowl without removing mixing tools
- Body in epoxy painted steel grey color (on request are possible different colors)
- Top cover in ABS in orange color (on request is possible in white color)
- Timer