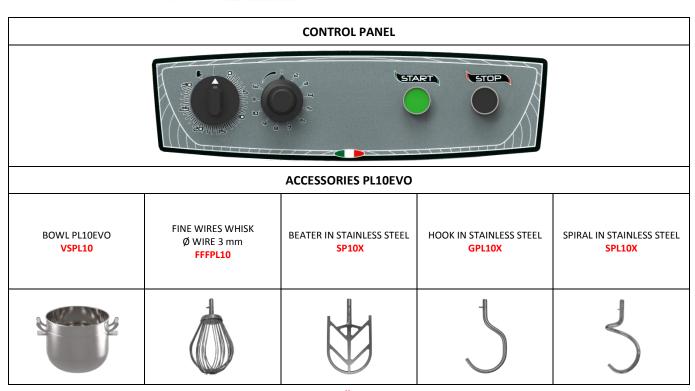

#### **BENCH MODEL**

- n. 1 stainless steel bowl 10 I (VSPL10)
- n. 1 whisk with fine stainless steel wires (FFFPL10)
- n. 1 beater in stainless steel (SP10X)
- n. 1 hook in stainless steel (GPL10X)
- Fixed plastic safety guard
- Body in epoxy painted steel grey color (on request are possible different colors)
- Top cover in ABS in orange color (on request is possible in white color)
- Timer