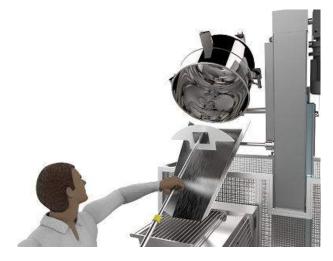

#### STANDARD EQUIPMENT:

- Body in epoxy painted steel grey color (on request in stainless steel)
- Standard discharge height 1400 mm (different discharghe height is possible on request)
- Four wheels with locked device help moving operation
- Safety cage manufactured following EC regulations
- Manual functioning with presence of operator
- Two speed by inverter: high speed for lifting/lowering the bowl and low speed for tilting the bowl
- Hopper for helping the product to go into another feeding hopper
- Manual scraper for bowl and for hopper

#### MANUAL SCRAPER FOR BOWL AND FOR HOPPER